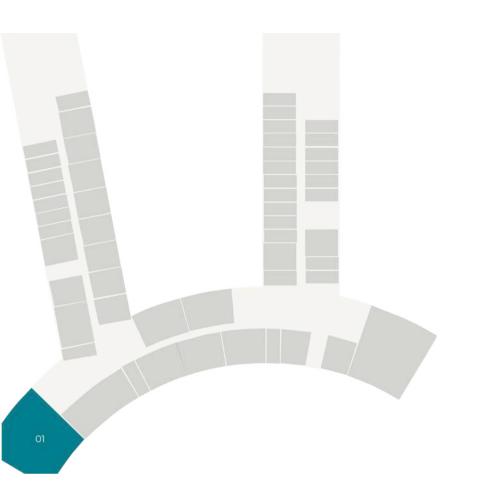

### STUDIO APARTMENTS

Suite Area: From 308 to 612 SQFT Balcony Area: From 18 to 100 SQFT Total Area: From 307 to 713 SQFT

Suite Area: From 560 to 846 SQFT Balcony Area: From 33 to 174 SQFT Total Area: From 560 to 946 SQFT