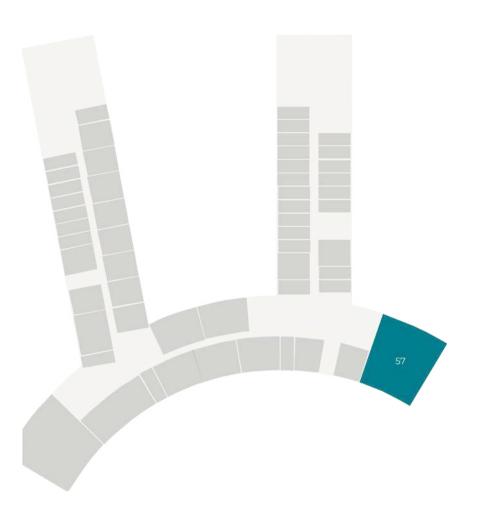

# SOUTH PENTHOUSE

Total Area: 6,984 SQFT Suite Area: 3,479 SQFT Terrace Area: 3,505 SQFT