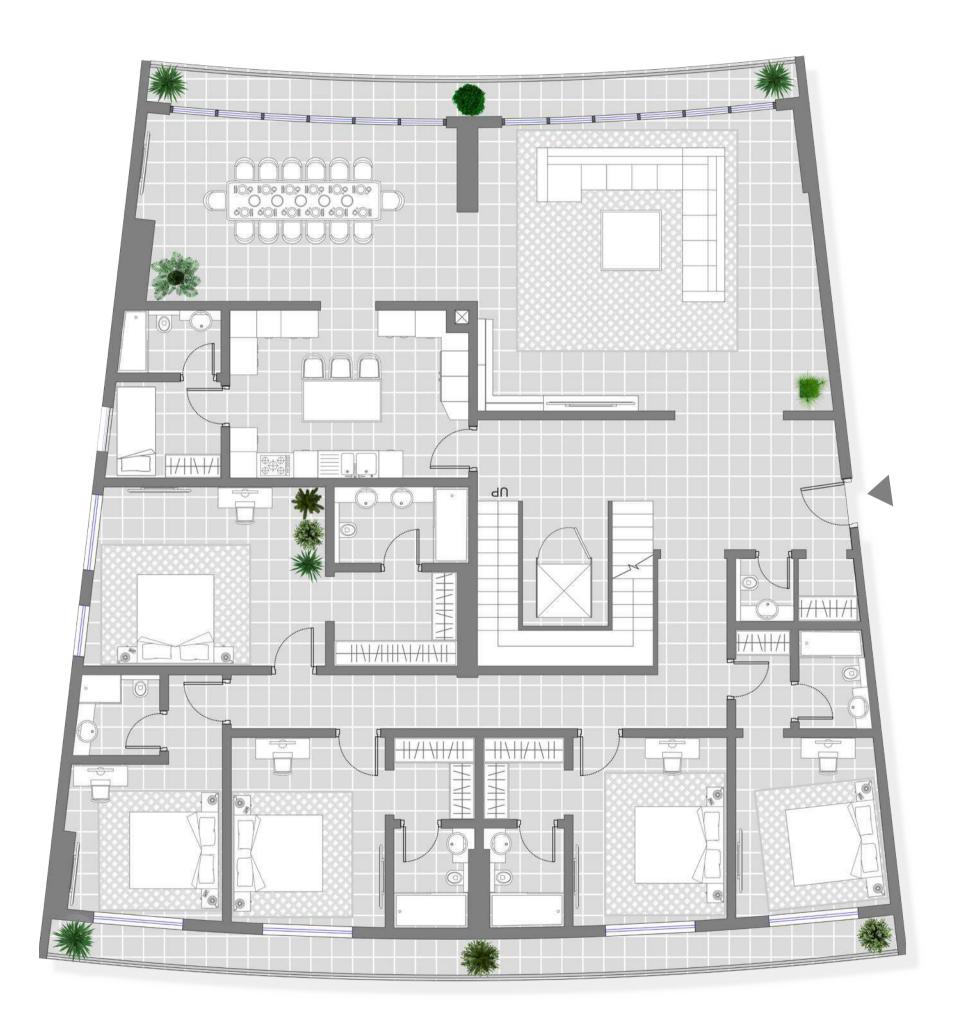

### SOUTH PENTHOUSE

Total Area: 6,984 SQFT Suite Area: 3,479 SQFT Terrace Area: 3,505 SQFT

### NORTH PENTHOUSE

Toral Area: 6,892 SQFT Suite Area: 3,529 SQFT Terrace Area: 3,363 SQFT