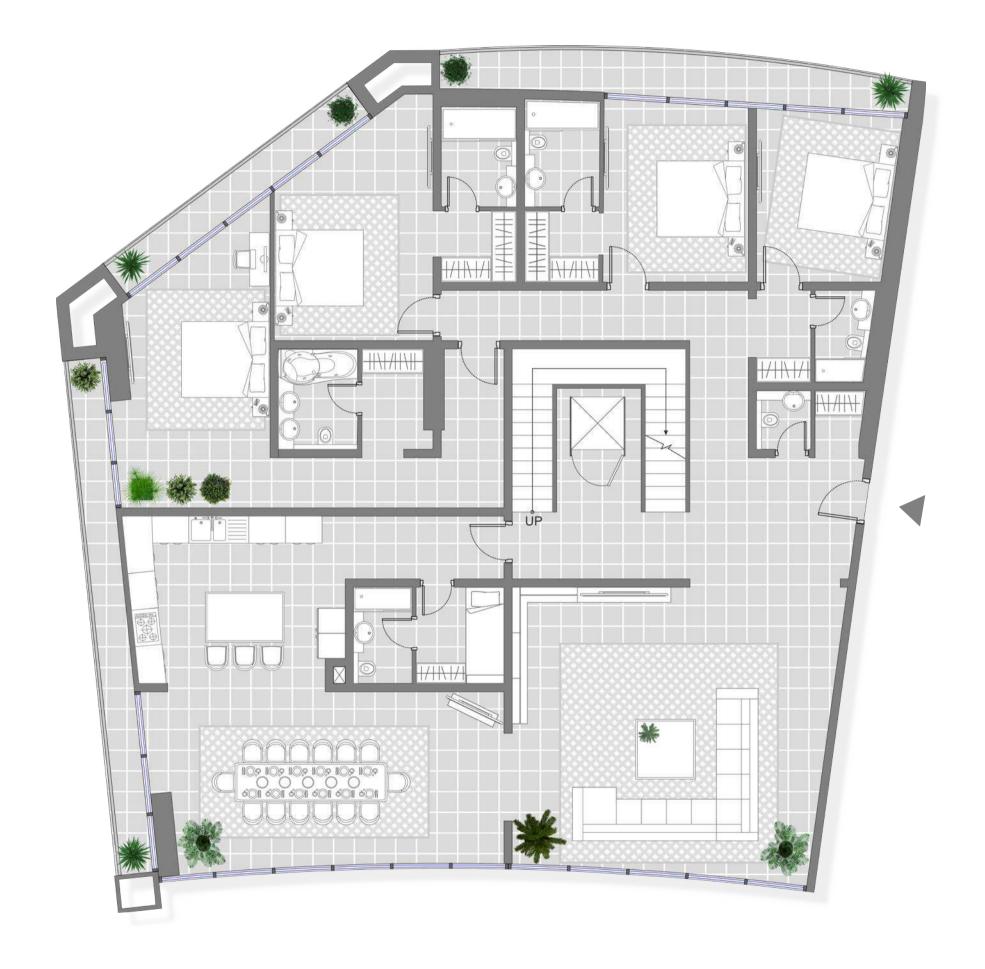

### SOUTH PENTHOUSE

Total Area: 6,984 SQFT Suite Area: 3,479 SQFT Terrace Area: 3,505 SQFT