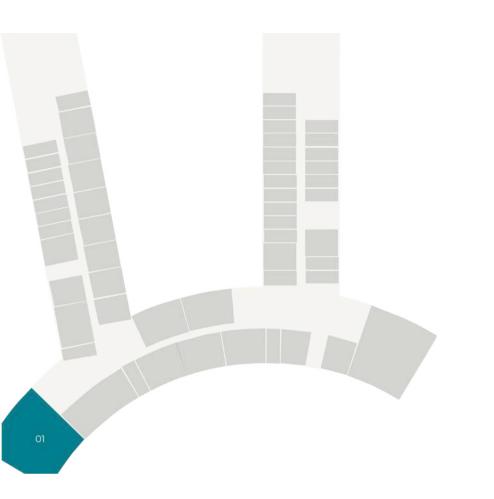

### NORTH PENTHOUSE

Toral Area: 6,892 SQFT Suite Area: 3,529 SQFT Terrace Area: 3,363 SQFT