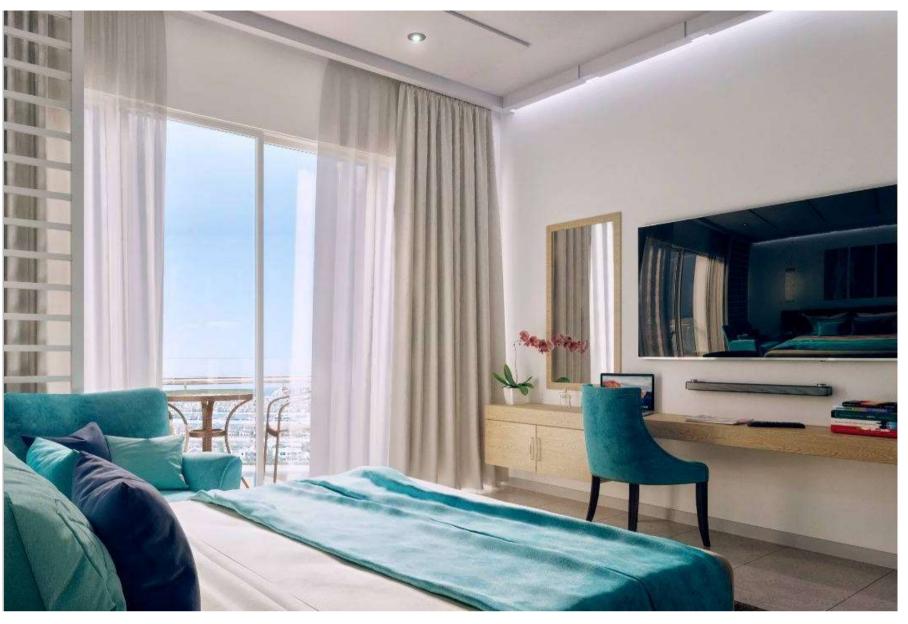

### STUDIO APARTMENTS

Suite Area: From 308 to 612 SQFT Balcony Area: From 18 to 100 SQFT Total Area: From 307 to 713 SQFT

Suite Area: From 560 to 846 SQFT Balcony Area: From 33 to 174 SQFT Total Area: From 560 to 946 SQFT

Imagine relaxed living in an exceptional one bedroom apartment featuring high quality furnishings, separate air-conditioning controls, flat screen televisions in the li ving and master bedroom, guest toilet, en-suite master bedroom, walk-in wardrobes, fully equipped kitchens and spacious balconies with spectacular views.