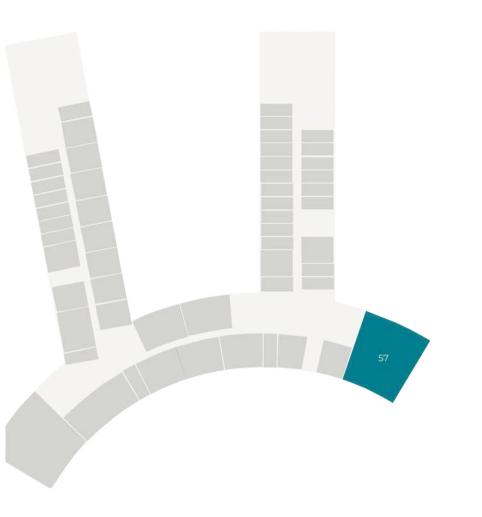

### SOUTH PENTHOUSE

Total Area: 6,984 SQFT Suite Area: 3,479 SQFT Terrace Area: 3,505 SQFT