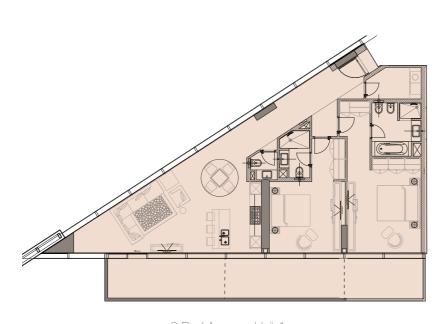

2 Bed A : Unit 1

Living Area : 1,342.80 sq. ft. Balcony\* : 185.35 - 366.19 sq. ft.

2 Bed B : Unit 10

Living Area : 1,303.08 sq. ft. Balcony\* : 185.25 - 366.19 sq. ft.

2 Bed C : Unit 8

Living Area : 1,257.12 sq. ft. Balcony\* : 47.47 - 94.94 sq. ft.