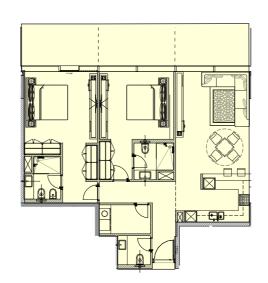

Studio A : Unit 2,3,4,12,13 Living Area: 433.35 sq. ft. Balcony\* : 47.47 - 93.75 sq. ft.

: Unit 15,16

Living Area: 528.7-529.15 sq. ft. Balcony\* : 47.47 - 137.89 sq. ft.

Studio C : Unit 6,8

Living Area: 526.7-529.2 sq. ft. Balcony\* : 47.47 - 137.89 sq. ft.

Studio D : Unit 5 Living Area: 501.49 sq. ft.

Balcony\* : 47.47 - 135.63 sq. ft.

Unit 7 Living Area: 521.19 sq. ft. Balcony\* : 47.47 - 137.89 sq. ft.

Studio F : Unit 14 Living Area: 560.15 sq. ft.

Balcony\* : 47.47 - 137.89 sq. ft.

\*Balcony sizes vary from floor to floor.

1 Bed A : Unit 17 Living Area : 733.56 sq. ft. Balcony\* : 0.00 sq. ft.

1 Bed B : Unit 11 Living Area : 871.66 sq. ft. Balcony\* : 47.47 - 185.35 sq. ft.

\*Balcony sizes vary from floor to floor.