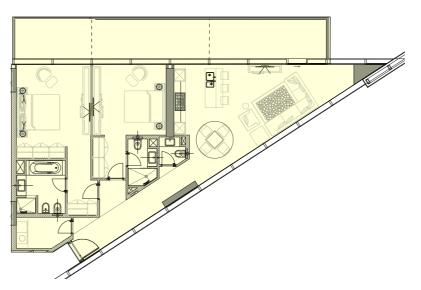

2 Bed A : Unit 1

Living Area : 1,342.80 sq. ft. Balcony\* : 185.35 - 366.19 sq. ft.

2 Bed B : Unit 10

Living Area : 1,303.08 sq. ft. Balcony\* : 185.25 - 366.19 sq. ft.

2 Bed C : Unit 8

Living Area : 1,257.12 sq. ft. Balcony\* : 47.47 - 94.94 sq. ft.

2 Bed D : Unit 7 Living Area : 1,085 sq. ft. Balcony\* : 92.68 - 273.51 sq. ft.

2 Bed E : Unit 6

Living Area : 1,187.8 sq. ft. Balcony\* : 92.68 - 273.51 sq. ft.

 $\odot$ 

Views of Burj Khalifa

Views of Dubai Water

Views of Dubai Water Canal

2 Bed F : Unit 2

Living Area : 1,165.84 sq. ft. Balcony\* : 92.68 - 273.51 sq. ft.

2 Bed G : Unit 3

Living Area : 1,069.93 sq. ft. Balcony\* : 92.68 - 273.51 sq. ft.

Canal

3 Bed A : Unit 1

Living Area : 1,956.34 sq. ft.

Balcony\* : 275.77 - 454.34 sq. ft.

3 Bed B : Unit 4

Living Area : 1,602.84 sq. ft.

Balcony\* : 92.68 - 137.89 sq. ft.

Balcony\* : 275.77 - 454.24 sq. ft.

\*Balcony sizes vary from floor to floor.