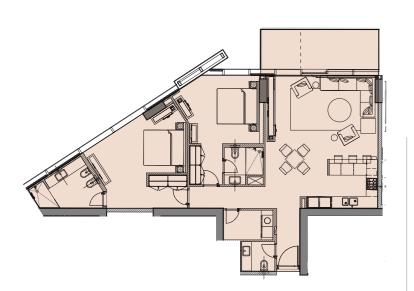

2 Bed A : Unit 1

Living Area : 1,342.80 sq. ft. Balcony\* : 185.35 - 366.19 sq. ft.

2 Bed B : Unit 10

Living Area : 1,303.08 sq. ft. Balcony\* : 185.25 - 366.19 sq. ft.

2 Bed C : Unit 8

Living Area : 1,257.12 sq. ft. Balcony\* : 47.47 - 94.94 sq. ft.

2 Bed D : Unit 7 Living Area : 1,085 sq. ft. Balcony\* : 92.68 - 273.51 sq. ft.

2 Bed E : Unit 6

Living Area : 1,187.8 sq. ft. Balcony\* : 92.68 - 273.51 sq. ft.

 $\odot$ 

Views of Burj Khalifa

Views of Dubai Water

Views of Dubai Water Canal

2 Bed F : Unit 2

Living Area : 1,165.84 sq. ft. Balcony\* : 92.68 - 273.51 sq. ft.

2 Bed G : Unit 3

Living Area : 1,069.93 sq. ft. Balcony\* : 92.68 - 273.51 sq. ft.

Canal

3 Bed A : Unit 1

Living Area : 1,956.34 sq. ft.

Balcony\* : 275.77 - 454.34 sq. ft.

3 Bed B : Unit 4

Living Area : 1,602.84 sq. ft.

Balcony\* : 92.68 - 137.89 sq. ft.

Balcony\* : 275.77 - 454.24 sq. ft.

\*Balcony sizes vary from floor to floor.