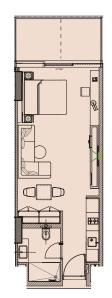

Studio A : Unit 2,3,4,12,13 Living Area: 433.35 sq. ft. Balcony\* : 47.47 - 93.75 sq. ft.

: Unit 15,16

Living Area: 528.7-529.15 sq. ft. Balcony\* : 47.47 - 137.89 sq. ft.

Studio C : Unit 6,8

Living Area: 526.7-529.2 sq. ft. Balcony\* : 47.47 - 137.89 sq. ft.