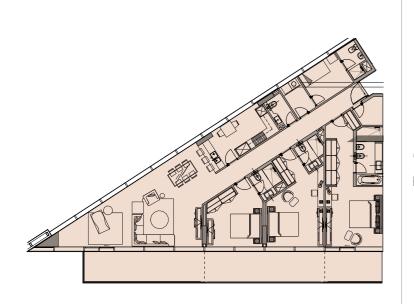

Living Area : 1,956.34 sq. ft.

Balcony\* : 275.77 - 454.34 sq. ft.

3 Bed B : Unit 4

Living Area : 1,602.84 sq. ft.

Balcony\* : 92.68 - 137.89 sq. ft.

Balcony\* : 275.77 - 454.24 sq. ft.

\*Balcony sizes vary from floor to floor.