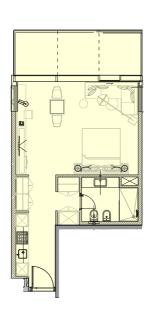

Studio D : Unit 5 Living Area: 501.49 sq. ft.

Balcony\* : 47.47 - 135.63 sq. ft.

Unit 7 Living Area: 521.19 sq. ft. Balcony\* : 47.47 - 137.89 sq. ft.

Studio F : Unit 14 Living Area: 560.15 sq. ft.

Balcony\* : 47.47 - 137.89 sq. ft.