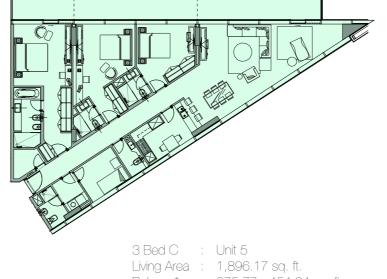

Living Area : 1,956.34 sq. ft.

Balcony\* : 275.77 - 454.34 sq. ft.

3 Bed B : Unit 4

Living Area : 1,602.84 sq. ft.

Balcony\* : 92.68 - 137.89 sq. ft.

Balcony\* : 275.77 - 454.24 sq. ft.

\*Balcony sizes vary from floor to floor.