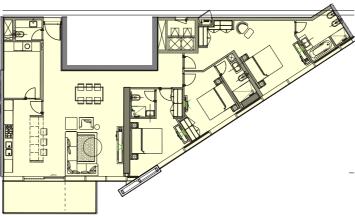

2 Bed A : Unit 1

Living Area : 1,342.80 sq. ft. Balcony\* : 185.35 - 366.19 sq. ft.

2 Bed B : Unit 10

Living Area : 1,303.08 sq. ft. Balcony\* : 185.25 - 366.19 sq. ft.

2 Bed C : Unit 8

Living Area : 1,257.12 sq. ft. Balcony\* : 47.47 - 94.94 sq. ft.

2 Bed D : Unit 7 Living Area : 1,085 sq. ft. Balcony\* : 92.68 - 273.51 sq. ft.

2 Bed E : Unit 6

Living Area : 1,187.8 sq. ft. Balcony\* : 92.68 - 273.51 sq. ft.

 $\odot$ 

Views of Burj Khalifa

Views of Dubai Water

Views of Dubai Water Canal

2 Bed F : Unit 2

Living Area : 1,165.84 sq. ft. Balcony\* : 92.68 - 273.51 sq. ft.

2 Bed G : Unit 3

Living Area : 1,069.93 sq. ft. Balcony\* : 92.68 - 273.51 sq. ft.

Canal

3 Bed A : Unit 1

Living Area : 1,956.34 sq. ft.

Balcony\* : 275.77 - 454.34 sq. ft.

3 Bed B : Unit 4

Living Area : 1,602.84 sq. ft.

Balcony\* : 92.68 - 137.89 sq. ft.

Balcony\* : 275.77 - 454.24 sq. ft.

\*Balcony sizes vary from floor to floor.