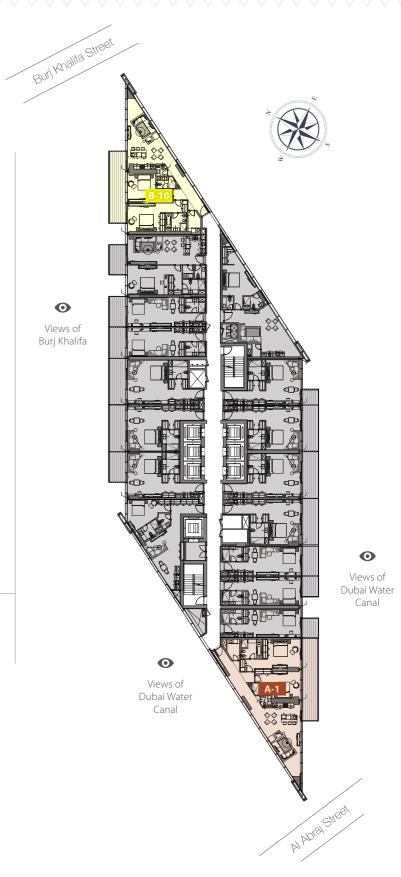

2 Bed A : Unit 1

Living Area : 1,342.80 sq. ft. Balcony\* : 185.35 - 366.19 sq. ft.

2 Bed B : Unit 10

Living Area : 1,303.08 sq. ft. Balcony\* : 185.25 - 366.19 sq. ft.

2 Bed C : Unit 8

Living Area : 1,257.12 sq. ft. Balcony\* : 47.47 - 94.94 sq. ft.

2 Bed D : Unit 7 Living Area : 1,085 sq. ft. Balcony\* : 92.68 - 273.51 sq. ft.

2 Bed E : Unit 6

Living Area : 1,187.8 sq. ft. Balcony\* : 92.68 - 273.51 sq. ft.

 $\odot$ 

Views of Burj Khalifa

Views of Dubai Water

Views of Dubai Water Canal

2 Bed F : Unit 2

Living Area : 1,165.84 sq. ft. Balcony\* : 92.68 - 273.51 sq. ft.

2 Bed G : Unit 3

Living Area : 1,069.93 sq. ft. Balcony\* : 92.68 - 273.51 sq. ft.

Canal

3 Bed A : Unit 1

Living Area : 1,956.34 sq. ft.

Balcony\* : 275.77 - 454.34 sq. ft.

3 Bed B : Unit 4

Living Area : 1,602.84 sq. ft.

Balcony\* : 92.68 - 137.89 sq. ft.

Balcony\* : 275.77 - 454.24 sq. ft.

\*Balcony sizes vary from floor to floor.