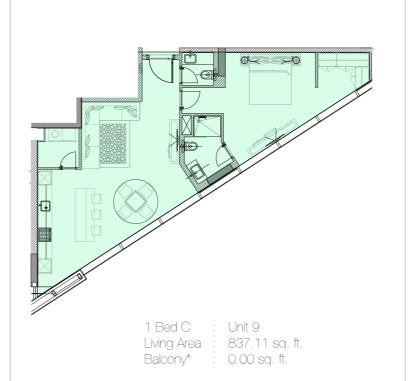

\*Balcony sizes vary from floor to floor.

1 Bed A : Unit 17 Living Area : 733.56 sq. ft. Balcony\* : 0.00 sq. ft.

1 Bed B : Unit 11 Living Area : 871.66 sq. ft. Balcony\* : 47.47 - 185.35 sq. ft.

\*Balcony sizes vary from floor to floor.