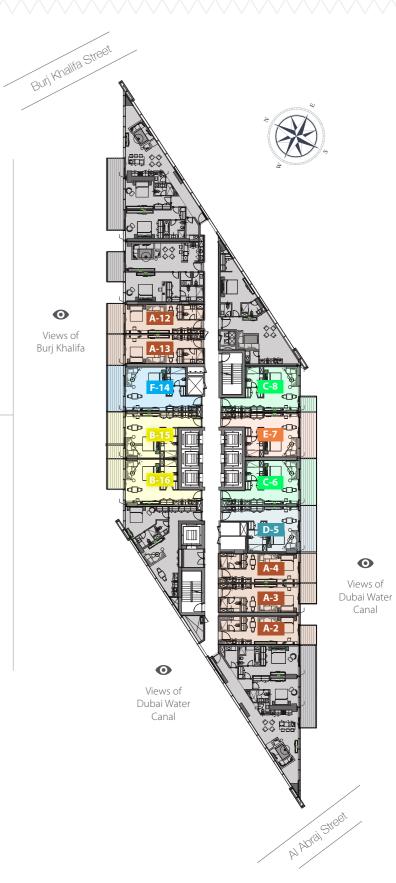

Studio A : Unit 2,3,4,12,13 Living Area: 433.35 sq. ft. Balcony\* : 47.47 - 93.75 sq. ft.

: Unit 15,16

Living Area: 528.7-529.15 sq. ft. Balcony\* : 47.47 - 137.89 sq. ft.

Studio C : Unit 6,8

Living Area: 526.7-529.2 sq. ft. Balcony\* : 47.47 - 137.89 sq. ft.

Studio D : Unit 5 Living Area: 501.49 sq. ft.

Balcony\* : 47.47 - 135.63 sq. ft.

Unit 7 Living Area: 521.19 sq. ft. Balcony\* : 47.47 - 137.89 sq. ft.

Studio F : Unit 14 Living Area: 560.15 sq. ft.

Balcony\* : 47.47 - 137.89 sq. ft.

\*Balcony sizes vary from floor to floor.

1 Bed A : Unit 17 Living Area : 733.56 sq. ft. Balcony\* : 0.00 sq. ft.

1 Bed B : Unit 11 Living Area : 871.66 sq. ft. Balcony\* : 47.47 - 185.35 sq. ft.

\*Balcony sizes vary from floor to floor.

2 Bed A : Unit 1

Living Area : 1,342.80 sq. ft. Balcony\* : 185.35 - 366.19 sq. ft.

2 Bed B : Unit 10

Living Area : 1,303.08 sq. ft. Balcony\* : 185.25 - 366.19 sq. ft.

2 Bed C : Unit 8

Living Area : 1,257.12 sq. ft. Balcony\* : 47.47 - 94.94 sq. ft.

2 Bed D : Unit 7 Living Area : 1,085 sq. ft. Balcony\* : 92.68 - 273.51 sq. ft.

2 Bed E : Unit 6

Living Area : 1,187.8 sq. ft. Balcony\* : 92.68 - 273.51 sq. ft.

 $\odot$ 

Views of Burj Khalifa

Views of Dubai Water

Views of Dubai Water Canal

2 Bed F : Unit 2

Living Area : 1,165.84 sq. ft. Balcony\* : 92.68 - 273.51 sq. ft.

2 Bed G : Unit 3

Living Area : 1,069.93 sq. ft. Balcony\* : 92.68 - 273.51 sq. ft.

Canal

3 Bed A : Unit 1

Living Area : 1,956.34 sq. ft.

Balcony\* : 275.77 - 454.34 sq. ft.

3 Bed B : Unit 4

Living Area : 1,602.84 sq. ft.

Balcony\* : 92.68 - 137.89 sq. ft.

Balcony\* : 275.77 - 454.24 sq. ft.

\*Balcony sizes vary from floor to floor.