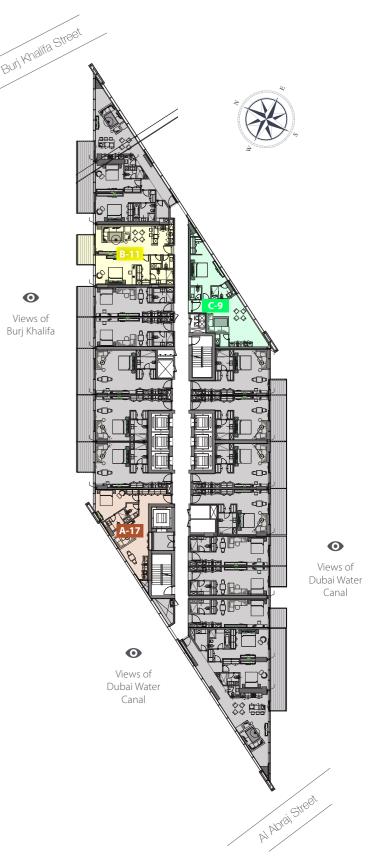

\*Balcony sizes vary from floor to floor.

1 Bed A : Unit 17 Living Area : 733.56 sq. ft. Balcony\* : 0.00 sq. ft.

1 Bed B : Unit 11 Living Area : 871.66 sq. ft. Balcony\* : 47.47 - 185.35 sq. ft.

\*Balcony sizes vary from floor to floor.

2 Bed D : Unit 7 Living Area : 1,085 sq. ft. Balcony\* : 92.68 - 273.51 sq. ft.

2 Bed E : Unit 6

Living Area : 1,187.8 sq. ft. Balcony\* : 92.68 - 273.51 sq. ft.

 $\odot$ 

Views of Burj Khalifa

Views of Dubai Water

Views of Dubai Water Canal

2 Bed F : Unit 2

Living Area : 1,165.84 sq. ft. Balcony\* : 92.68 - 273.51 sq. ft.

2 Bed G : Unit 3

Living Area : 1,069.93 sq. ft. Balcony\* : 92.68 - 273.51 sq. ft.

Canal

3 Bed A : Unit 1