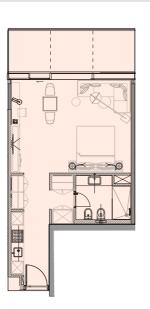

Studio A : Unit 2,3,4,12,13 Living Area: 433.35 sq. ft. Balcony\* : 47.47 - 93.75 sq. ft.

: Unit 15,16

Living Area: 528.7-529.15 sq. ft. Balcony\* : 47.47 - 137.89 sq. ft.

Studio C : Unit 6,8

Living Area: 526.7-529.2 sq. ft. Balcony\* : 47.47 - 137.89 sq. ft.

Studio D : Unit 5 Living Area: 501.49 sq. ft.

Balcony\* : 47.47 - 135.63 sq. ft.

Unit 7 Living Area: 521.19 sq. ft. Balcony\* : 47.47 - 137.89 sq. ft.

Studio F : Unit 14 Living Area: 560.15 sq. ft.

Balcony\* : 47.47 - 137.89 sq. ft.