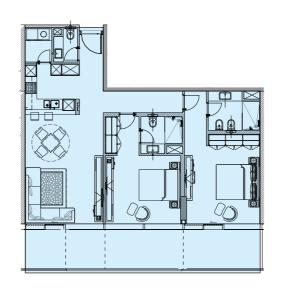

2 Bed D : Unit 7 Living Area : 1,085 sq. ft. Balcony\* : 92.68 - 273.51 sq. ft.

2 Bed E : Unit 6

Living Area : 1,187.8 sq. ft. Balcony\* : 92.68 - 273.51 sq. ft.

 $\odot$ 

Views of Burj Khalifa

Views of Dubai Water

Views of Dubai Water Canal

2 Bed F : Unit 2

Living Area : 1,165.84 sq. ft. Balcony\* : 92.68 - 273.51 sq. ft.

2 Bed G : Unit 3

Living Area : 1,069.93 sq. ft. Balcony\* : 92.68 - 273.51 sq. ft.

Canal

3 Bed A : Unit 1