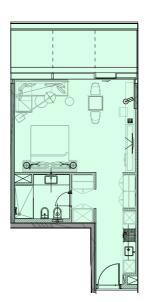

\*Balcony sizes vary from floor to floor.

1 Bed A : Unit 17 Living Area : 733.56 sq. ft. Balcony\* : 0.00 sq. ft.

1 Bed B : Unit 11 Living Area : 871.66 sq. ft. Balcony\* : 47.47 - 185.35 sq. ft.

\*Balcony sizes vary from floor to floor.