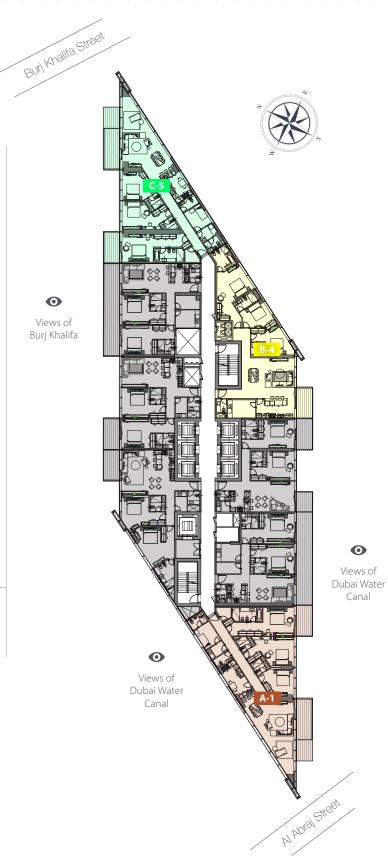

2 Bed D : Unit 7 Living Area : 1,085 sq. ft. Balcony\* : 92.68 - 273.51 sq. ft.

2 Bed E : Unit 6

Living Area : 1,187.8 sq. ft. Balcony\* : 92.68 - 273.51 sq. ft.

 $\odot$ 

Views of Burj Khalifa

Views of Dubai Water

Views of Dubai Water Canal

2 Bed F : Unit 2

Living Area : 1,165.84 sq. ft. Balcony\* : 92.68 - 273.51 sq. ft.

2 Bed G : Unit 3

Living Area : 1,069.93 sq. ft. Balcony\* : 92.68 - 273.51 sq. ft.

Canal

3 Bed A : Unit 1