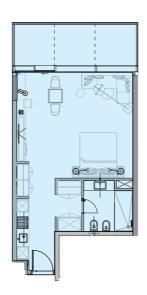

Studio A : Unit 2,3,4,12,13 Living Area: 433.35 sq. ft. Balcony\* : 47.47 - 93.75 sq. ft.

: Unit 15,16

Living Area: 528.7-529.15 sq. ft. Balcony\* : 47.47 - 137.89 sq. ft.

Studio C : Unit 6,8

Living Area: 526.7-529.2 sq. ft. Balcony\* : 47.47 - 137.89 sq. ft.

Studio D : Unit 5 Living Area: 501.49 sq. ft.

Balcony\* : 47.47 - 135.63 sq. ft.

Unit 7 Living Area: 521.19 sq. ft. Balcony\* : 47.47 - 137.89 sq. ft.

Studio F : Unit 14 Living Area: 560.15 sq. ft.

Balcony\* : 47.47 - 137.89 sq. ft.