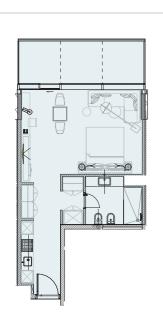

2 Bed A : Unit 1

Living Area : 1,342.80 sq. ft. Balcony\* : 185.35 - 366.19 sq. ft.

2 Bed B : Unit 10

Living Area : 1,303.08 sq. ft. Balcony\* : 185.25 - 366.19 sq. ft.

2 Bed C : Unit 8

Living Area : 1,257.12 sq. ft. Balcony\* : 47.47 - 94.94 sq. ft.