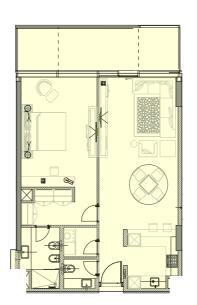

\*Balcony sizes vary from floor to floor.

1 Bed A : Unit 17 Living Area : 733.56 sq. ft. Balcony\* : 0.00 sq. ft.

1 Bed B : Unit 11 Living Area : 871.66 sq. ft. Balcony\* : 47.47 - 185.35 sq. ft.

\*Balcony sizes vary from floor to floor.