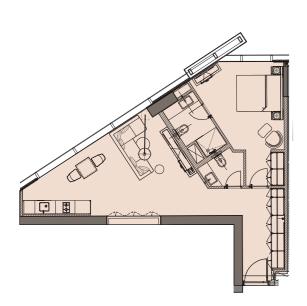

Studio D : Unit 5 Living Area: 501.49 sq. ft.

Balcony\* : 47.47 - 135.63 sq. ft.

Unit 7 Living Area: 521.19 sq. ft. Balcony\* : 47.47 - 137.89 sq. ft.

Studio F : Unit 14 Living Area: 560.15 sq. ft.

Balcony\* : 47.47 - 137.89 sq. ft.

\*Balcony sizes vary from floor to floor.

1 Bed A : Unit 17 Living Area : 733.56 sq. ft. Balcony\* : 0.00 sq. ft.

1 Bed B : Unit 11 Living Area : 871.66 sq. ft. Balcony\* : 47.47 - 185.35 sq. ft.

\*Balcony sizes vary from floor to floor.