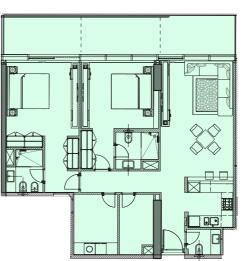

2 Bed A : Unit 1

Living Area : 1,342.80 sq. ft. Balcony\* : 185.35 - 366.19 sq. ft.

2 Bed B : Unit 10

Living Area : 1,303.08 sq. ft. Balcony\* : 185.25 - 366.19 sq. ft.

2 Bed C : Unit 8

Living Area : 1,257.12 sq. ft. Balcony\* : 47.47 - 94.94 sq. ft.

2 Bed D : Unit 7 Living Area : 1,085 sq. ft. Balcony\* : 92.68 - 273.51 sq. ft.

2 Bed E : Unit 6

Living Area : 1,187.8 sq. ft. Balcony\* : 92.68 - 273.51 sq. ft.

 $\odot$ 

Views of Burj Khalifa

Views of Dubai Water