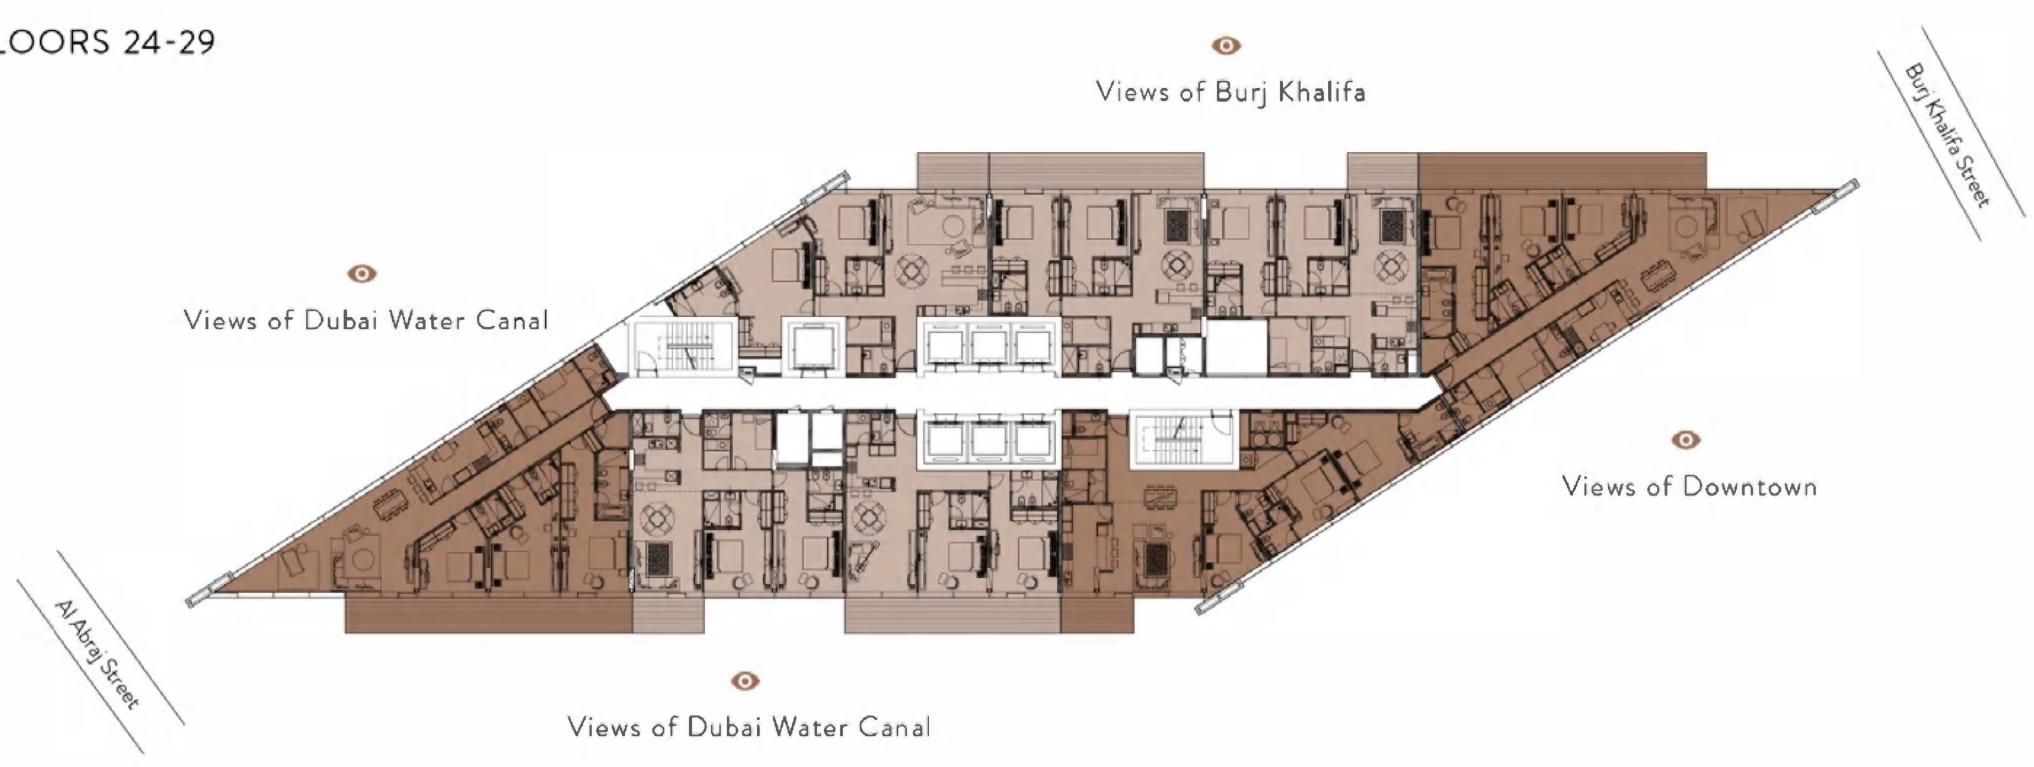

Spanning 29 floors, Marquise Square boasts an impressive range of immaculately finished studio, one-bedroom, two bedroom and three-bedroom apartments.

**FRONT ELEVATION** 

| 29  |  |
|-----|--|
| 28  |  |
| 27  |  |
| 26  |  |
| 25  |  |
| 24  |  |
| 23  |  |
| 22  |  |
| 21  |  |
| 20  |  |
| 19  |  |
| 18  |  |
|     |  |
| 17  |  |
| 16  |  |
| 15  |  |
| 14  |  |
| 13  |  |
| 12  |  |
| 11  |  |
| 10  |  |
| 9   |  |
| 0   |  |
| 0   |  |
| /   |  |
| 6   |  |
| 5   |  |
| 4 / |  |
| 3   |  |
| 2   |  |
|     |  |
|     |  |
|     |  |

### View of the Burj Khalifa and Downtown Dubai from Marquise Square

View of the Dubai Water Canal from Marquise Square

SRG Properties develops and operates a prestigious portfolio of real estate assets in Dubai and the UAE. Skilled in adding value across all levels of the property supply chain, from land acquisition and project development to leasing, sales and facility management, the company delivers superior results to its clients, tenants and customers. By bringing 45 years of local expertise and world-class practices to its operations, SRG Properties provides an integrated operation able to maximize the return on investment and value of its buildings across their full lifecycle.