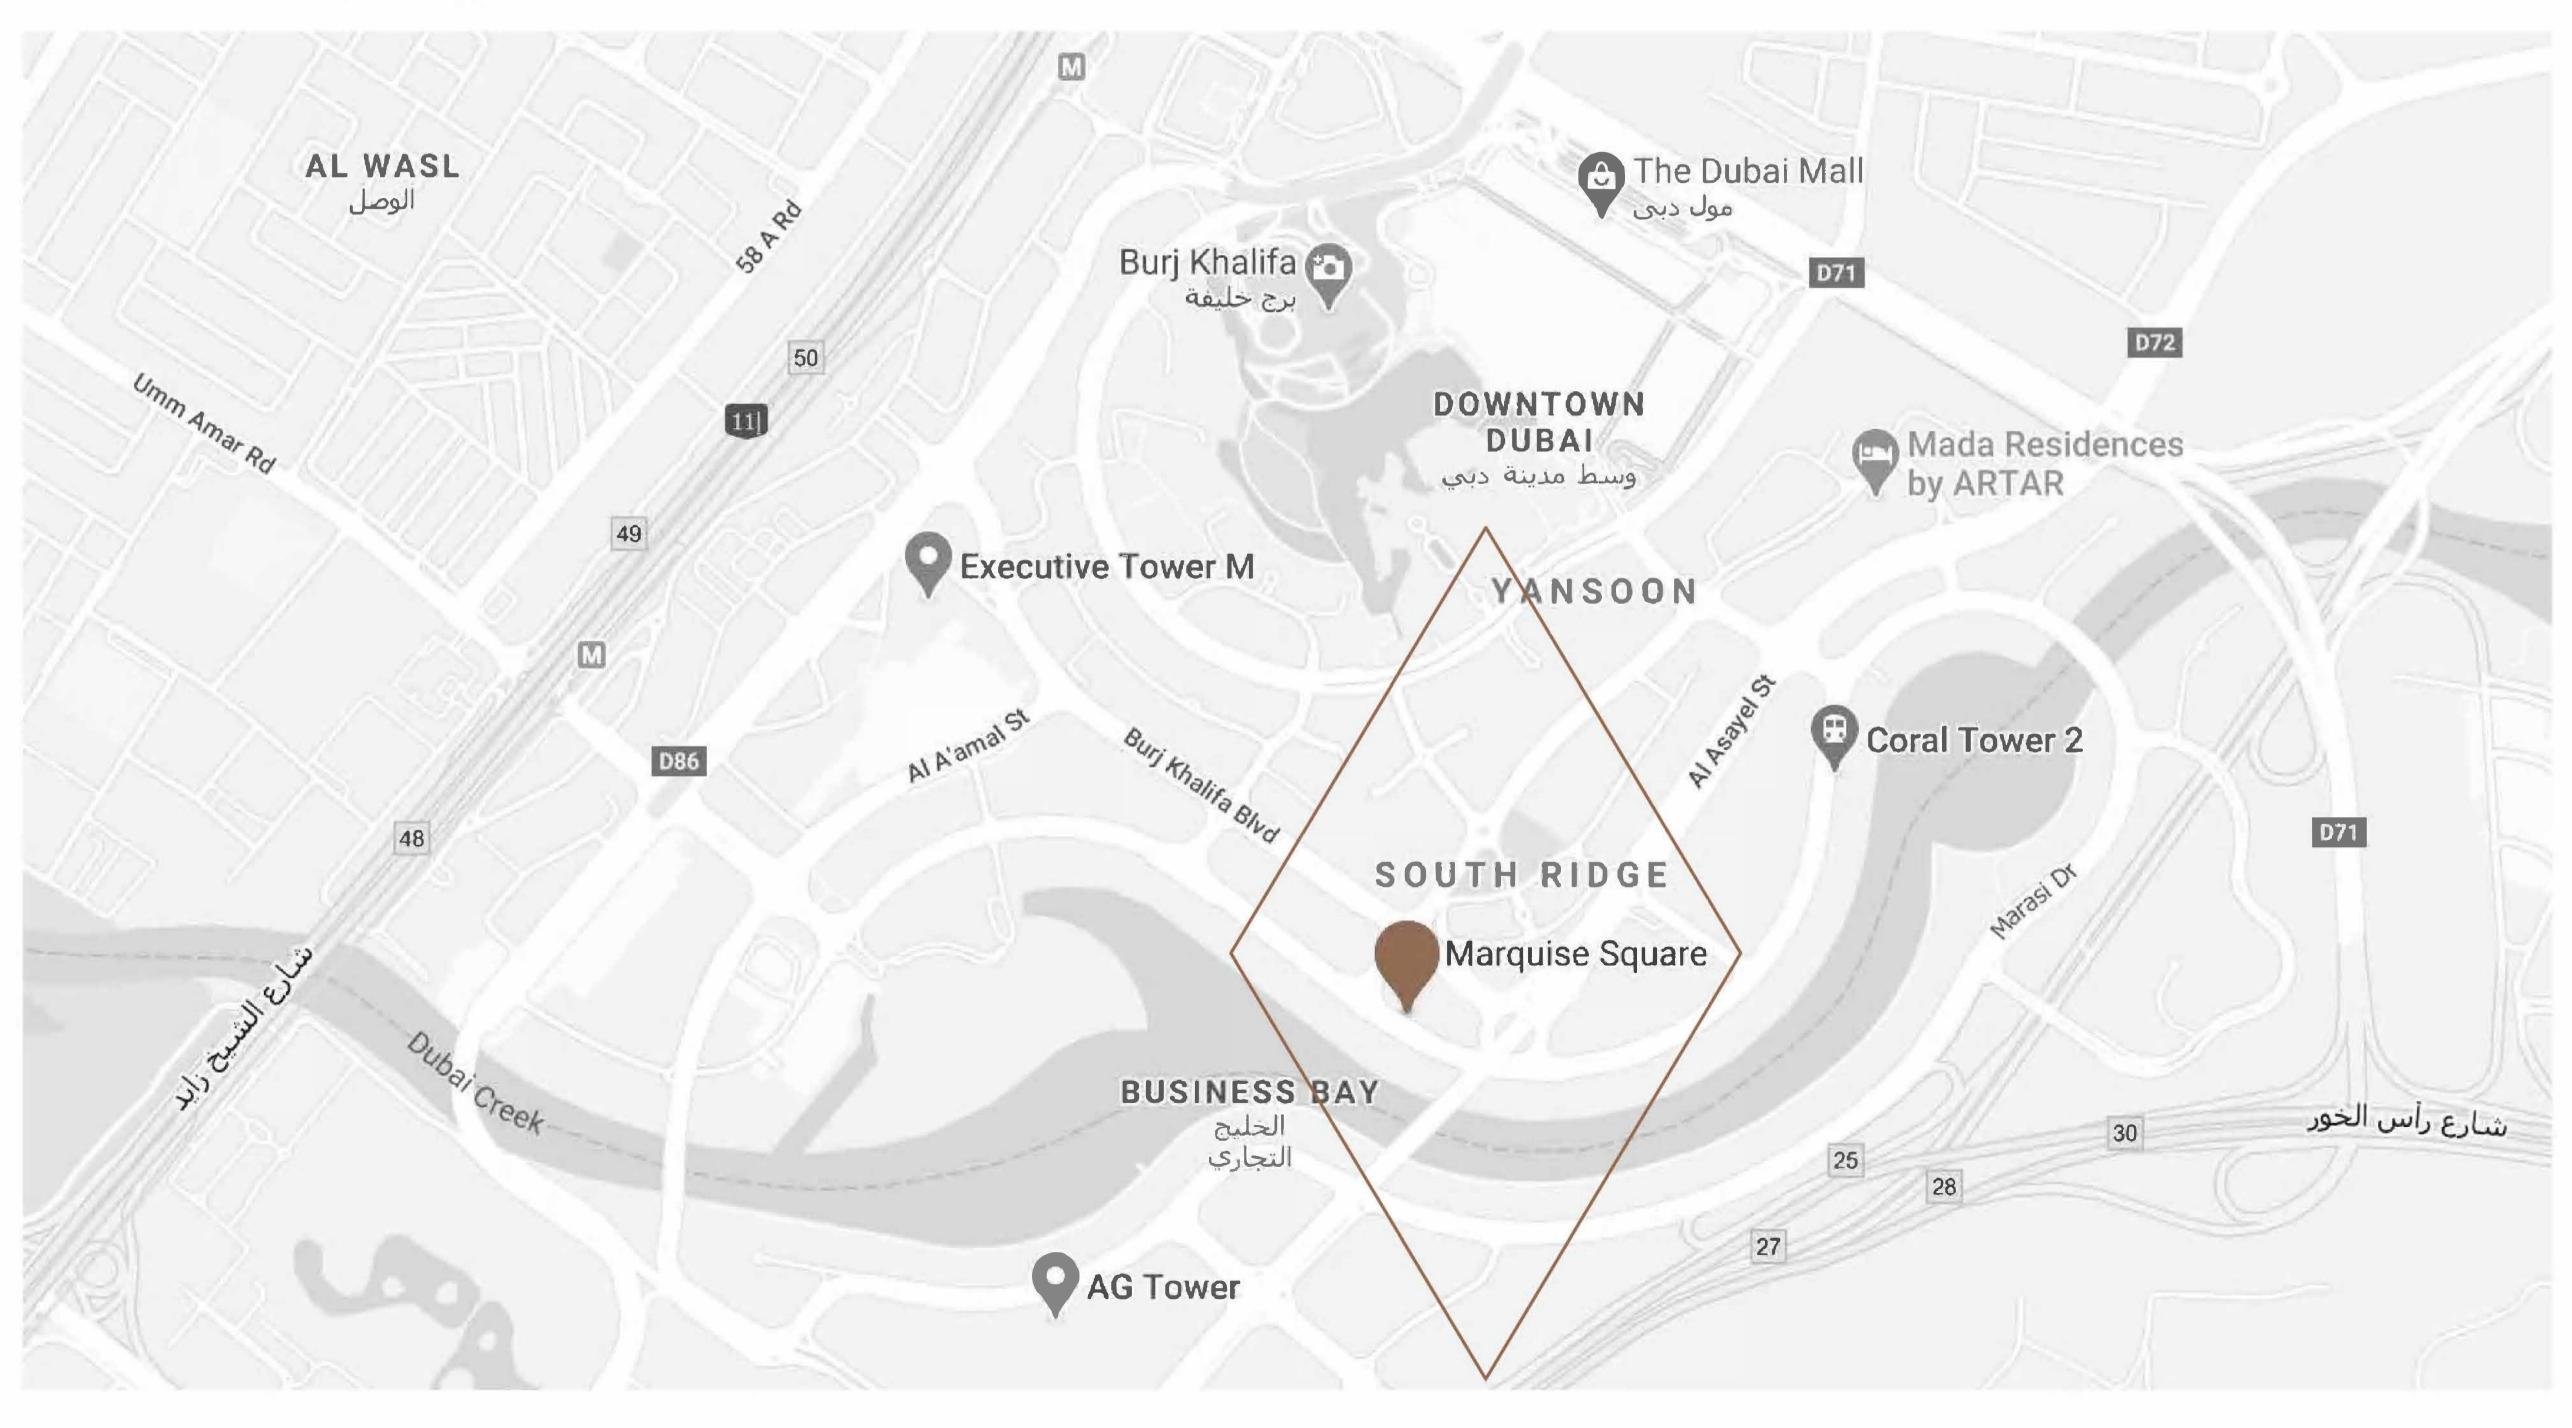

# THE BURJ KHALIFA DISTRICT BE AT THE HEART OF IT

### 5 minutes from the Dubai Mall

### 7 minutes from metro station

8 minutes from the Burj Khalifa

8 minutes from the DIFC

### Click on Map to open