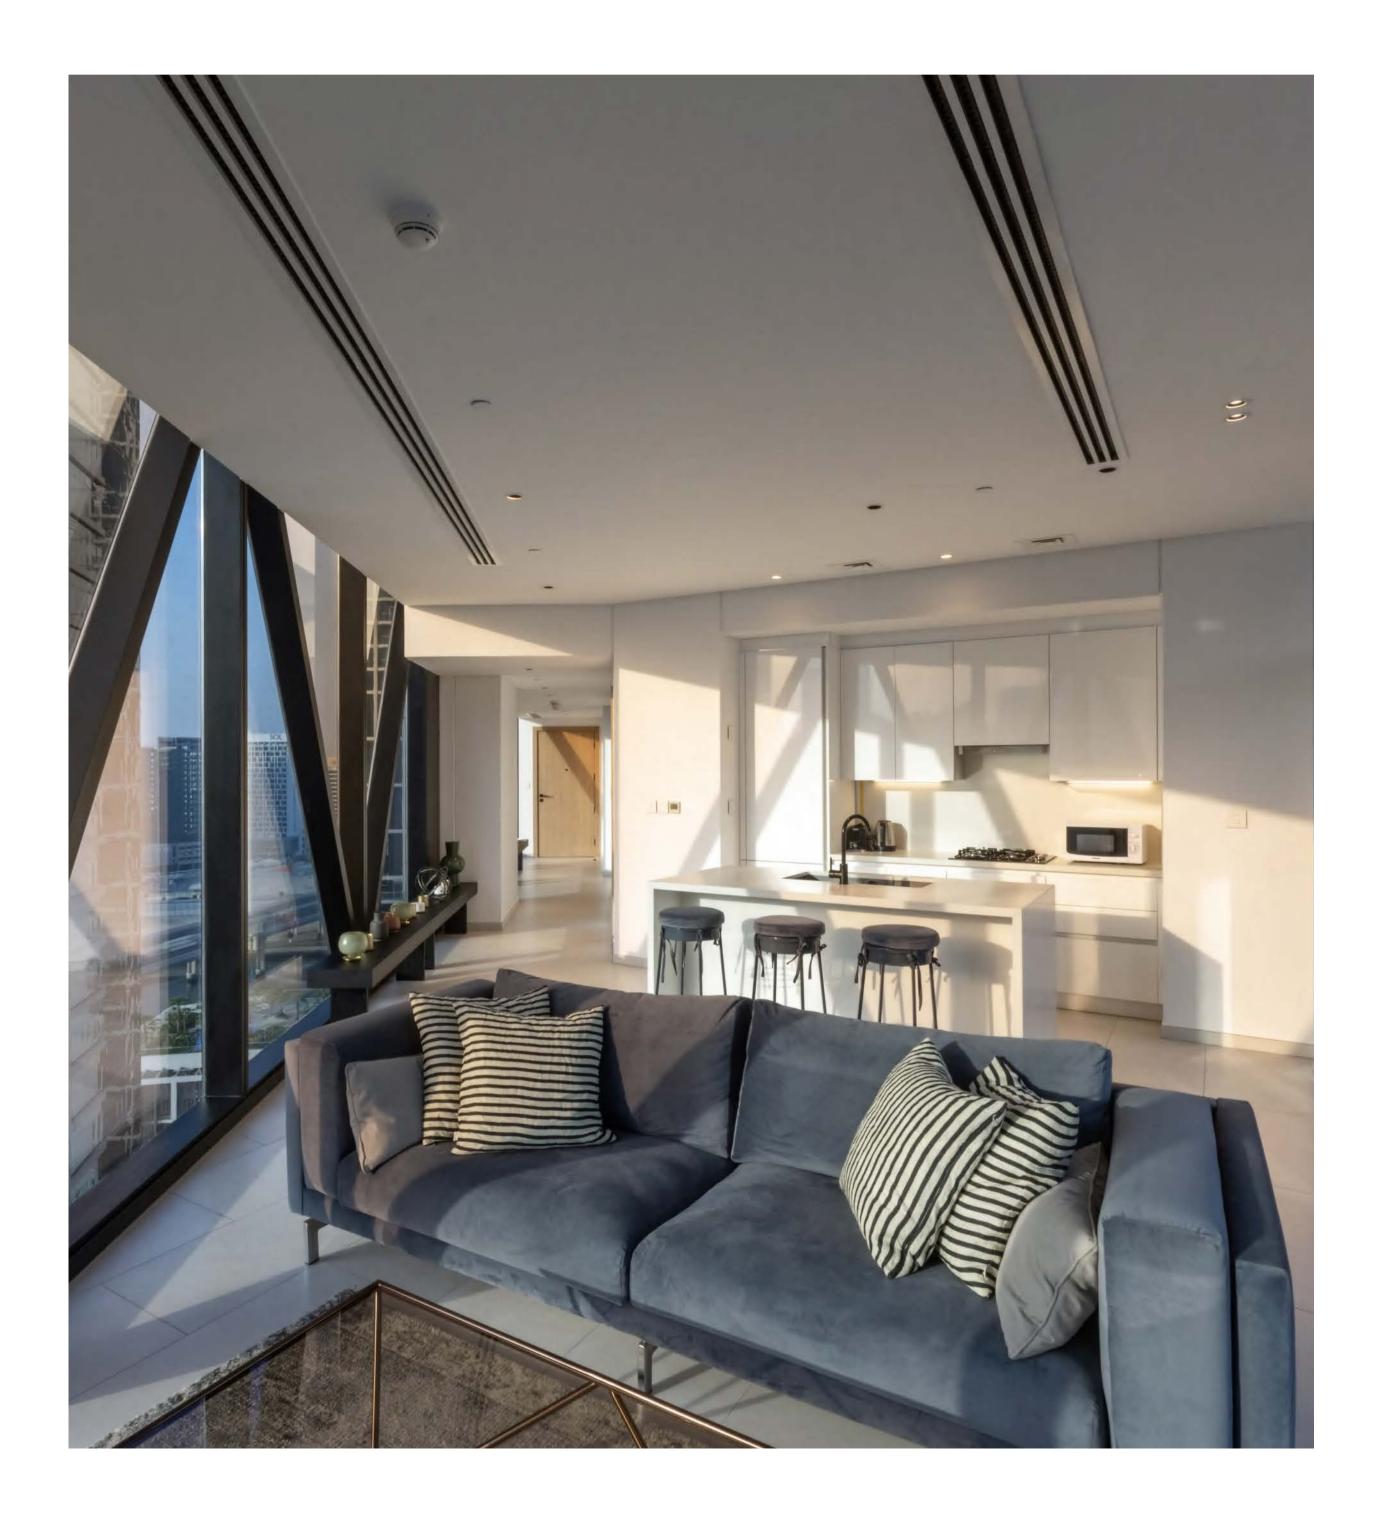

## INTERIOR

- Bespoke laminated European-made doors
- Bespoke handles with luxurious matte black finishing throughout
- Bespoke fitted wardrobes in all bedrooms
  High quality Italian tiles

# KITCHEN

- Bespoke kitchen designs incorporating an eclectic mix of materials
- Composite stone worktops and splashbacks with high-end quartz
- Fully integrated top of the range SIEMENS appliances
- Feature lighting under wall unit
- STOSA Italian-made cabinets and wall units

## LIGHTING & ELECTRICAL

- European-made LED lighting throughout

## COMMON AREAS

- Welcoming reception lobby incorporating bespoke concierge desk
- 24-hour security service
- Visitor seating lounge
- Feature lighting and bespoke design at reception
- 5 passenger lift and 1 service lift