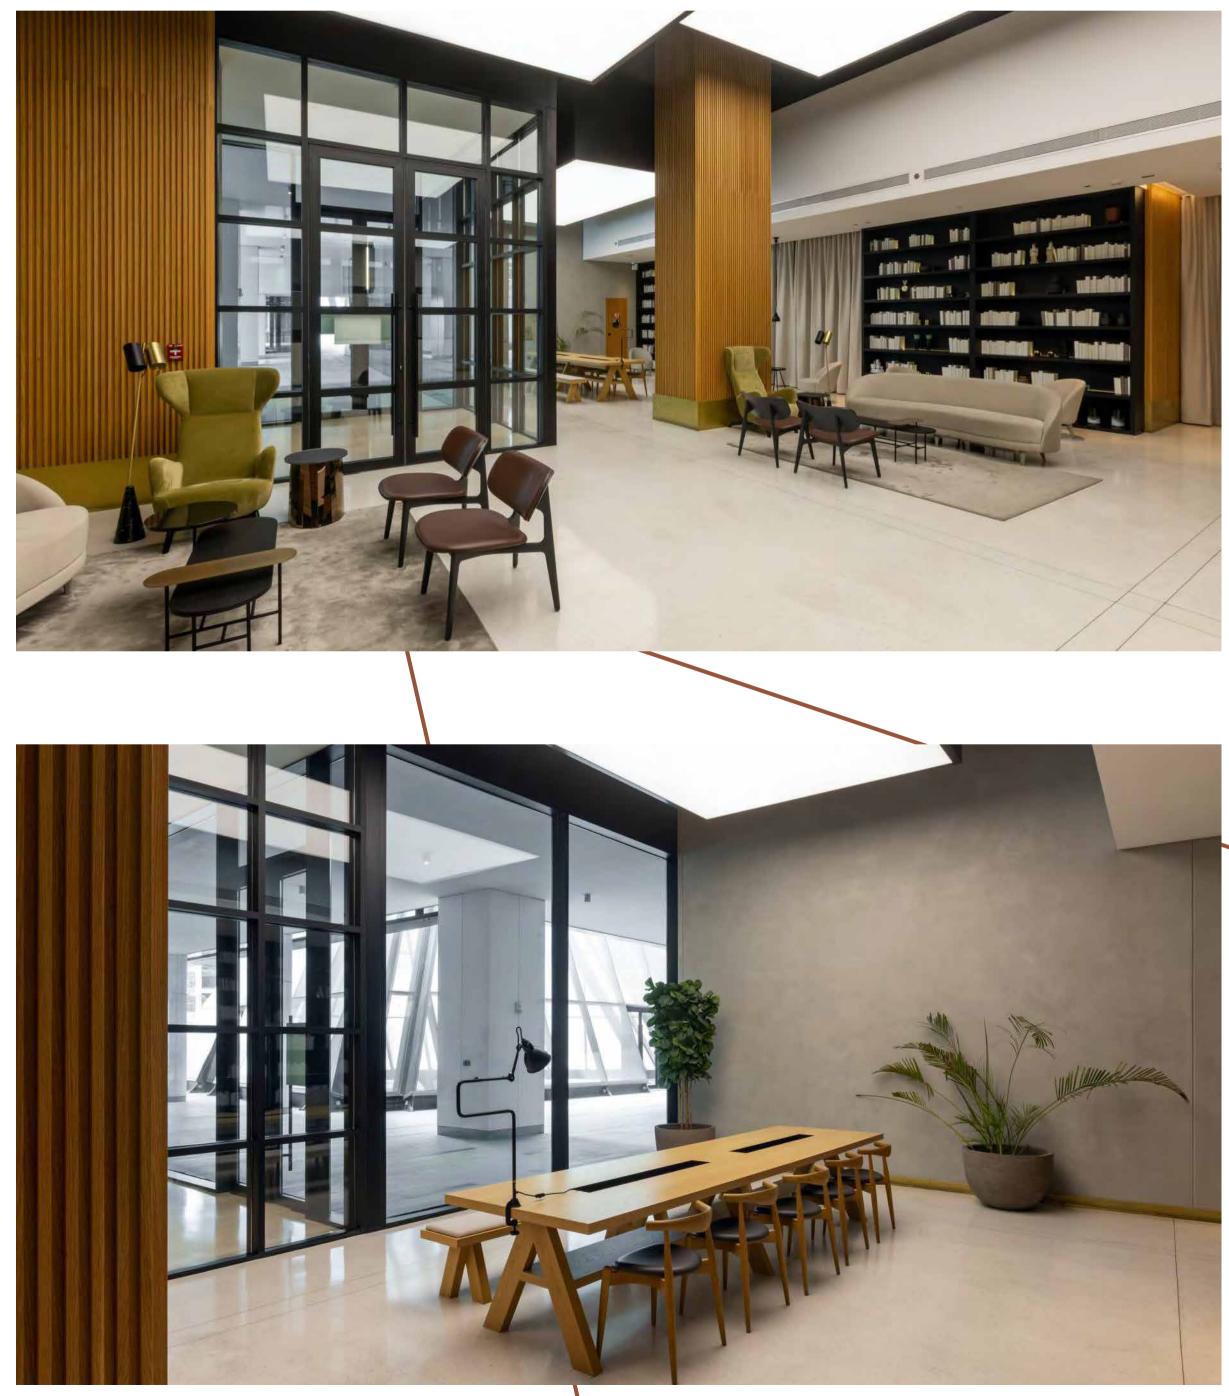

## COMMON AREAS

- Welcoming reception lobby incorporating bespoke concierge desk
- 24-hour security service
- Visitor seating lounge
- Feature lighting and bespoke design at reception
- 5 passenger lift and 1 service lift

## INTERIOR

- Bespoke laminated European-made doors
- Bespoke handles with luxurious matte black finishing throughout
- Bespoke fitted wardrobes in all bedrooms
  High quality Italian tiles