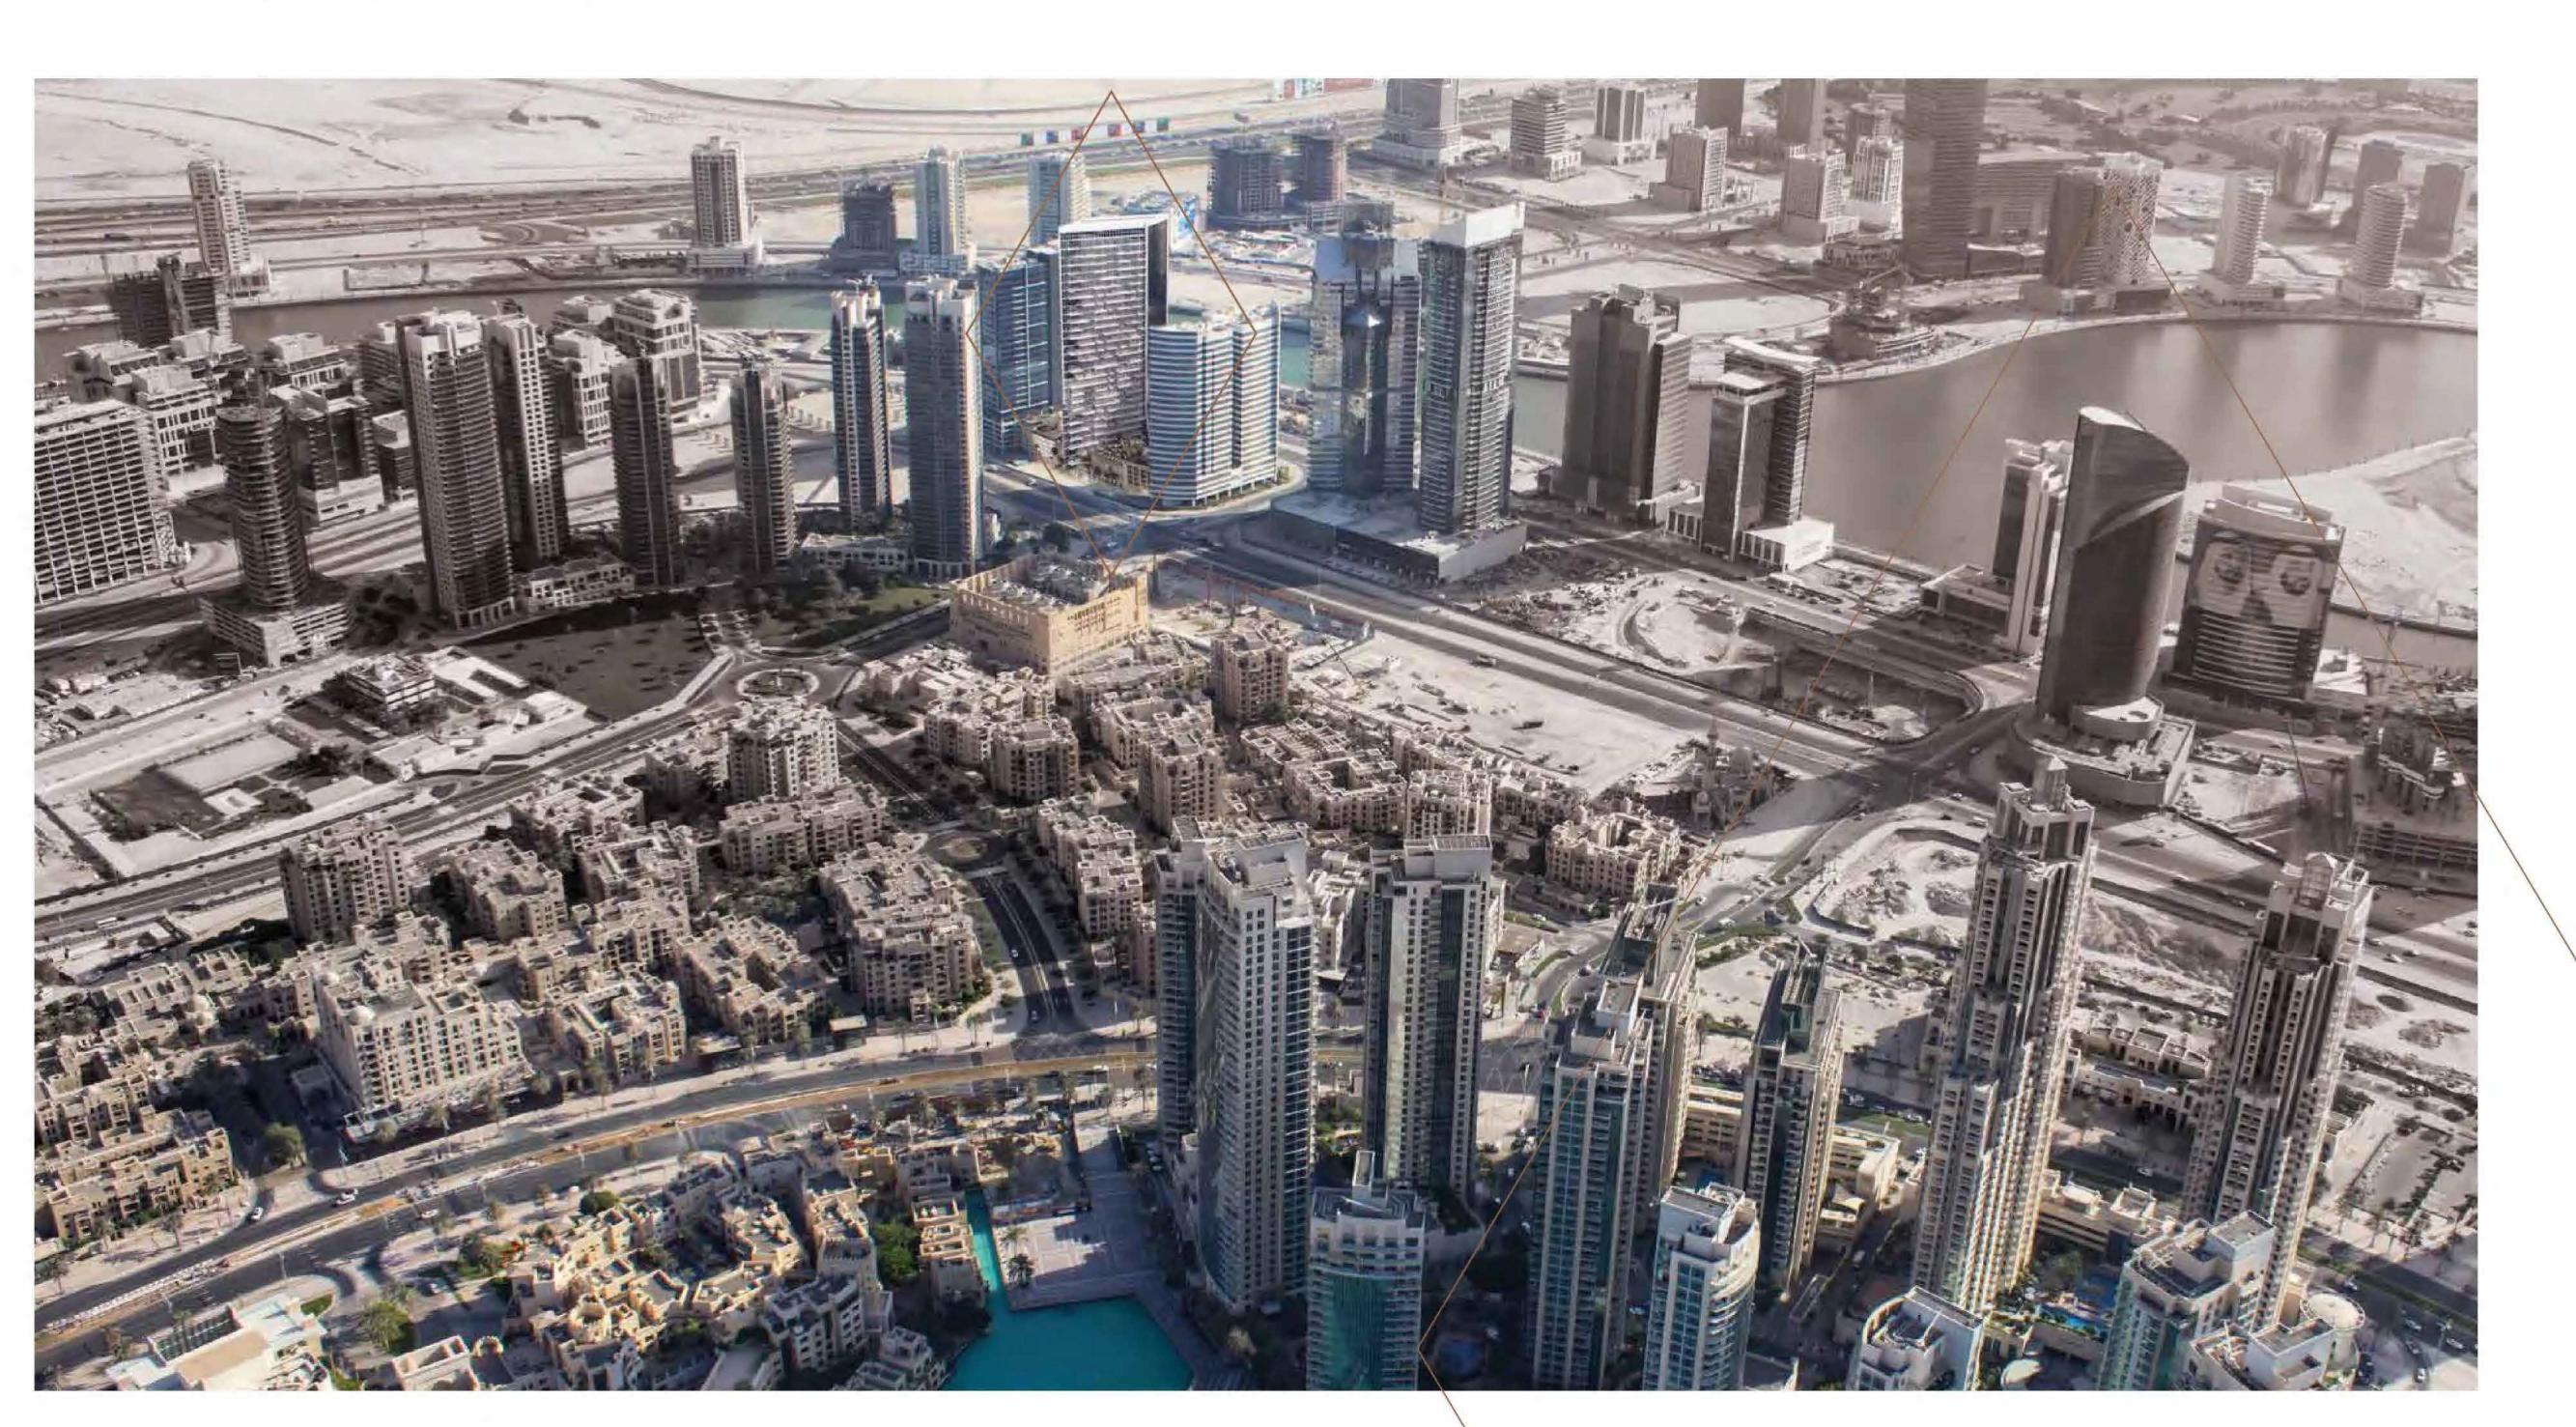

# MARQUISE SQUARE IS IN THE MOST SOUGHT-AFTER SPOT IN DUBAI

It will be at the heart of the city's future - and this makes it a compelling investment opportunity. Marquise Square is located on Burj Khalifa Street within the world-famous Burj Khalifa District. Its remarkable location is just minutes from the world's tallest building and key business and financial districts, including the Middle East's premier business hub the Dubai International Financial Centre (DIFC).