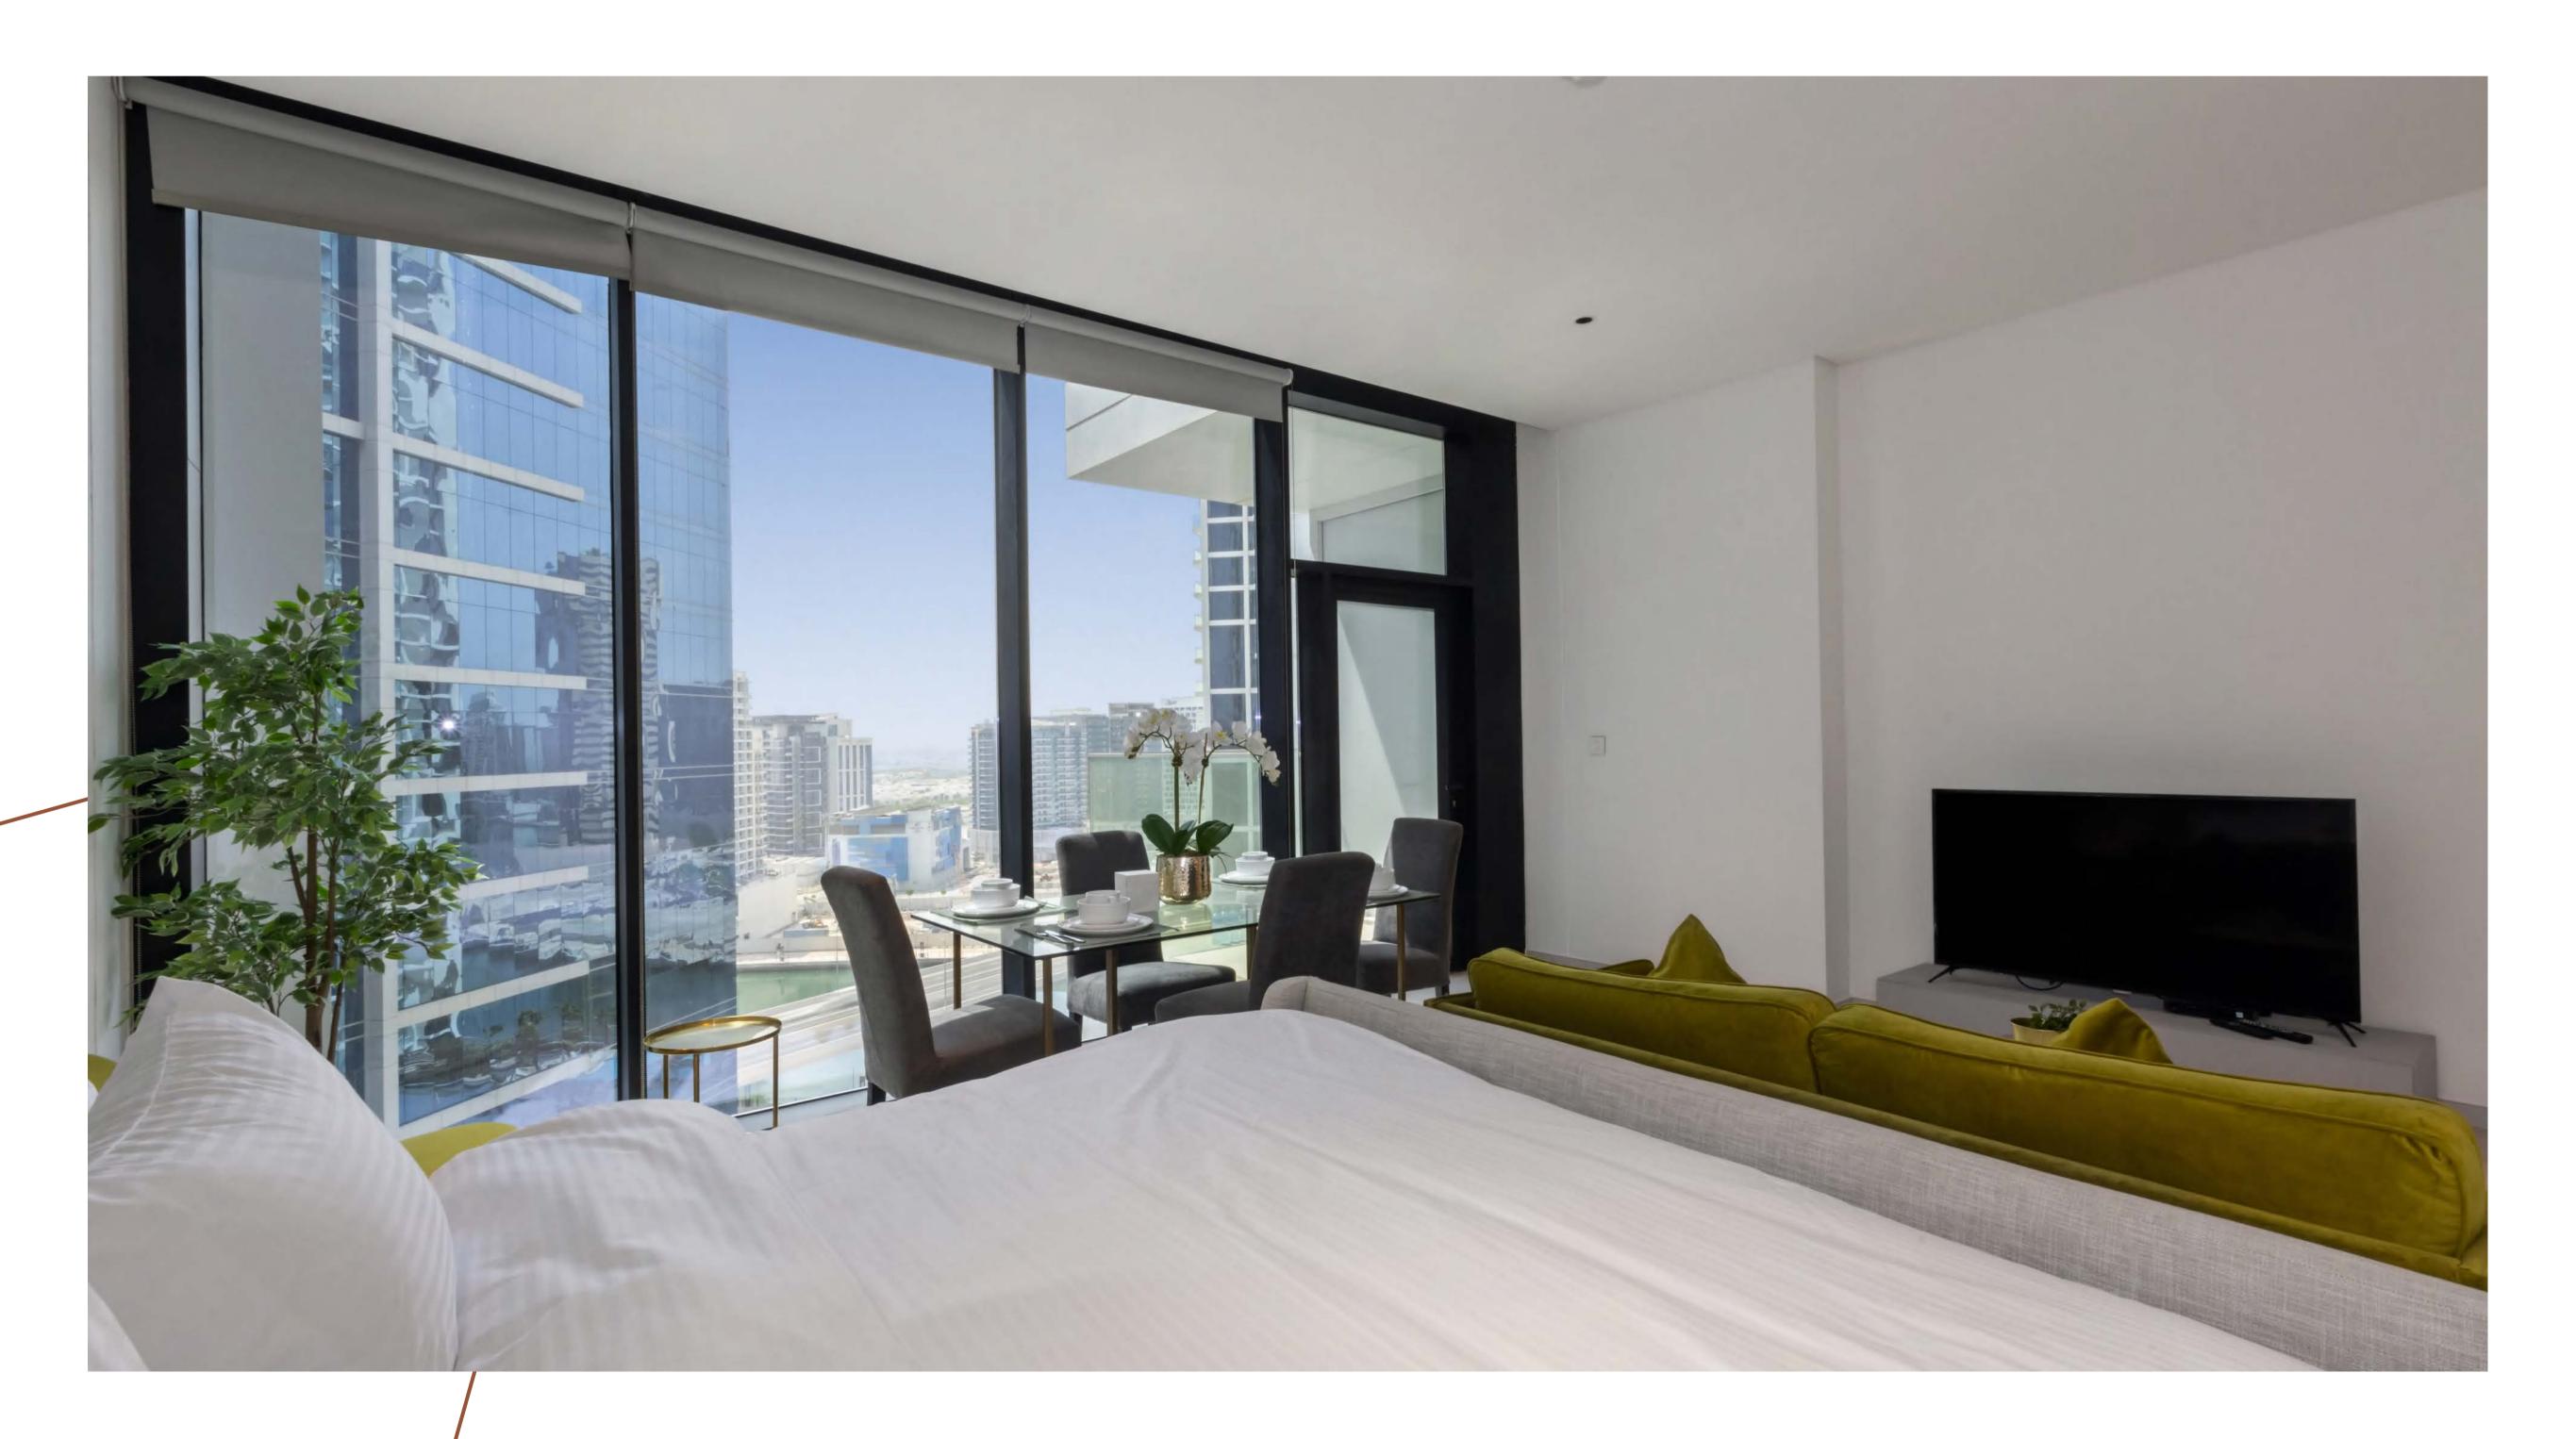

## INTERIOR

- Bespoke laminated European-made doors
- Bespoke handles with luxurious matte black finishing throughout
- Bespoke fitted wardrobes in all bedrooms
  High quality Italian tiles

# KITCHEN

- Bespoke kitchen designs incorporating an eclectic mix of materials
- Composite stone worktops and splashbacks with high-end quartz
- Fully integrated top of the range SIEMENS appliances
- Feature lighting under wall unit
- STOSA Italian-made cabinets and wall units