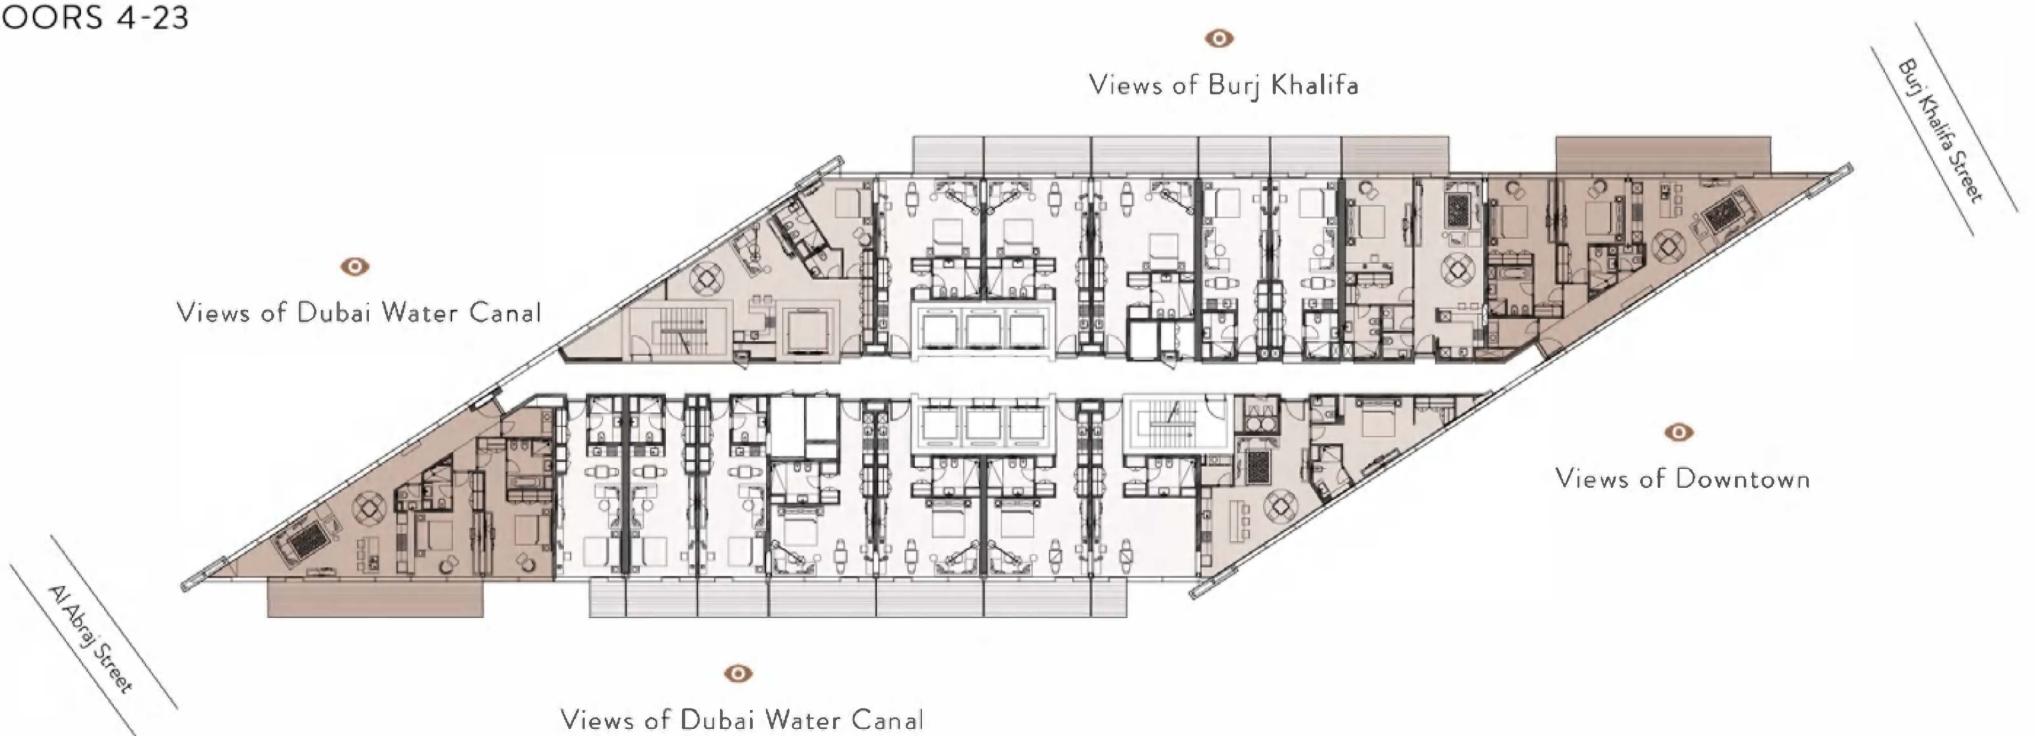

Spanning 29 floors, Marquise Square boasts an impressive range of immaculately finished studio, one-bedroom, two bedroom and three-bedroom apartments.

**FRONT ELEVATION** 

| 29  |  |
|-----|--|
| 28  |  |
| 27  |  |
| 26  |  |
| 25  |  |
| 24  |  |
| 23  |  |
| 22  |  |
| 21  |  |
| 20  |  |
| 19  |  |
| 18  |  |
|     |  |
| 17  |  |
| 16  |  |
| 15  |  |
| 14  |  |
| 13  |  |
| 12  |  |
| 11  |  |
| 10  |  |
| 9   |  |
| 0   |  |
| 0   |  |
| /   |  |
| 6   |  |
| 5   |  |
| 4 / |  |
| 3   |  |
| 2   |  |
|     |  |
|     |  |
|     |  |