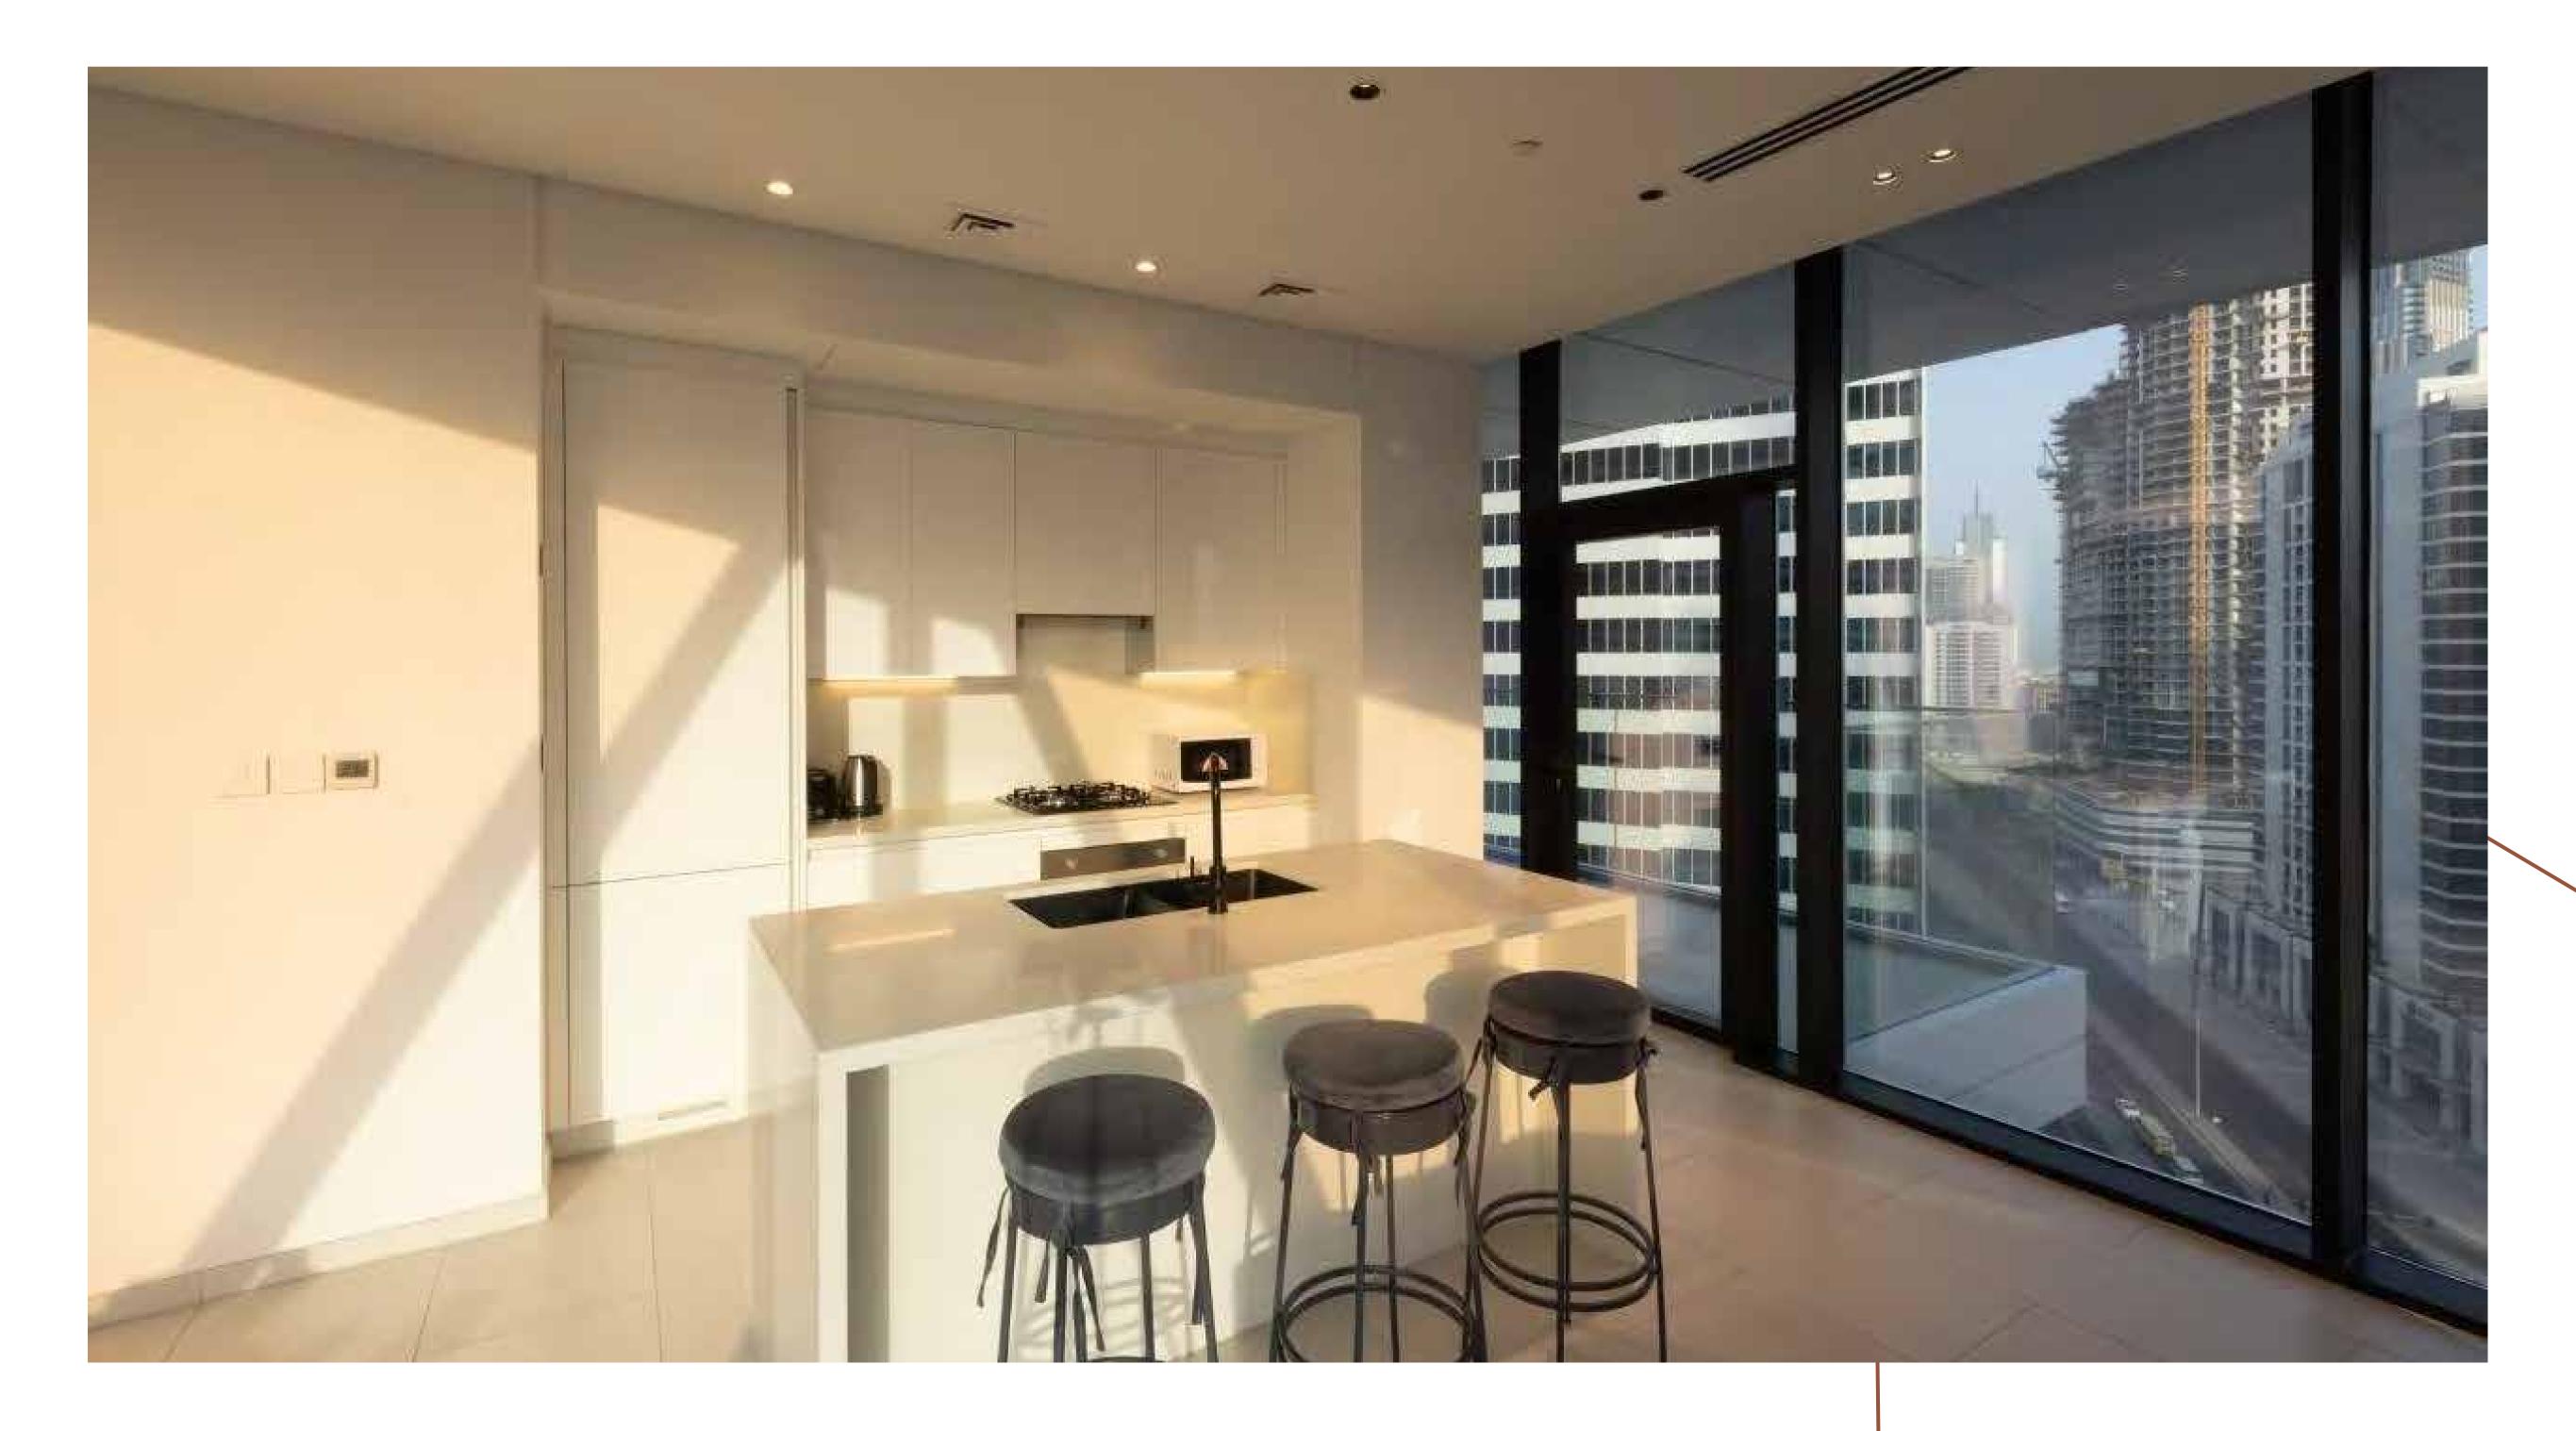

# KITCHEN

- Bespoke kitchen designs incorporating an eclectic mix of materials
- Composite stone worktops and splashbacks with high-end quartz
- Fully integrated top of the range SIEMENS appliances
- Feature lighting under wall unit
- STOSA Italian-made cabinets and wall units

### ctic mix of materials ch high-end quartz pliances