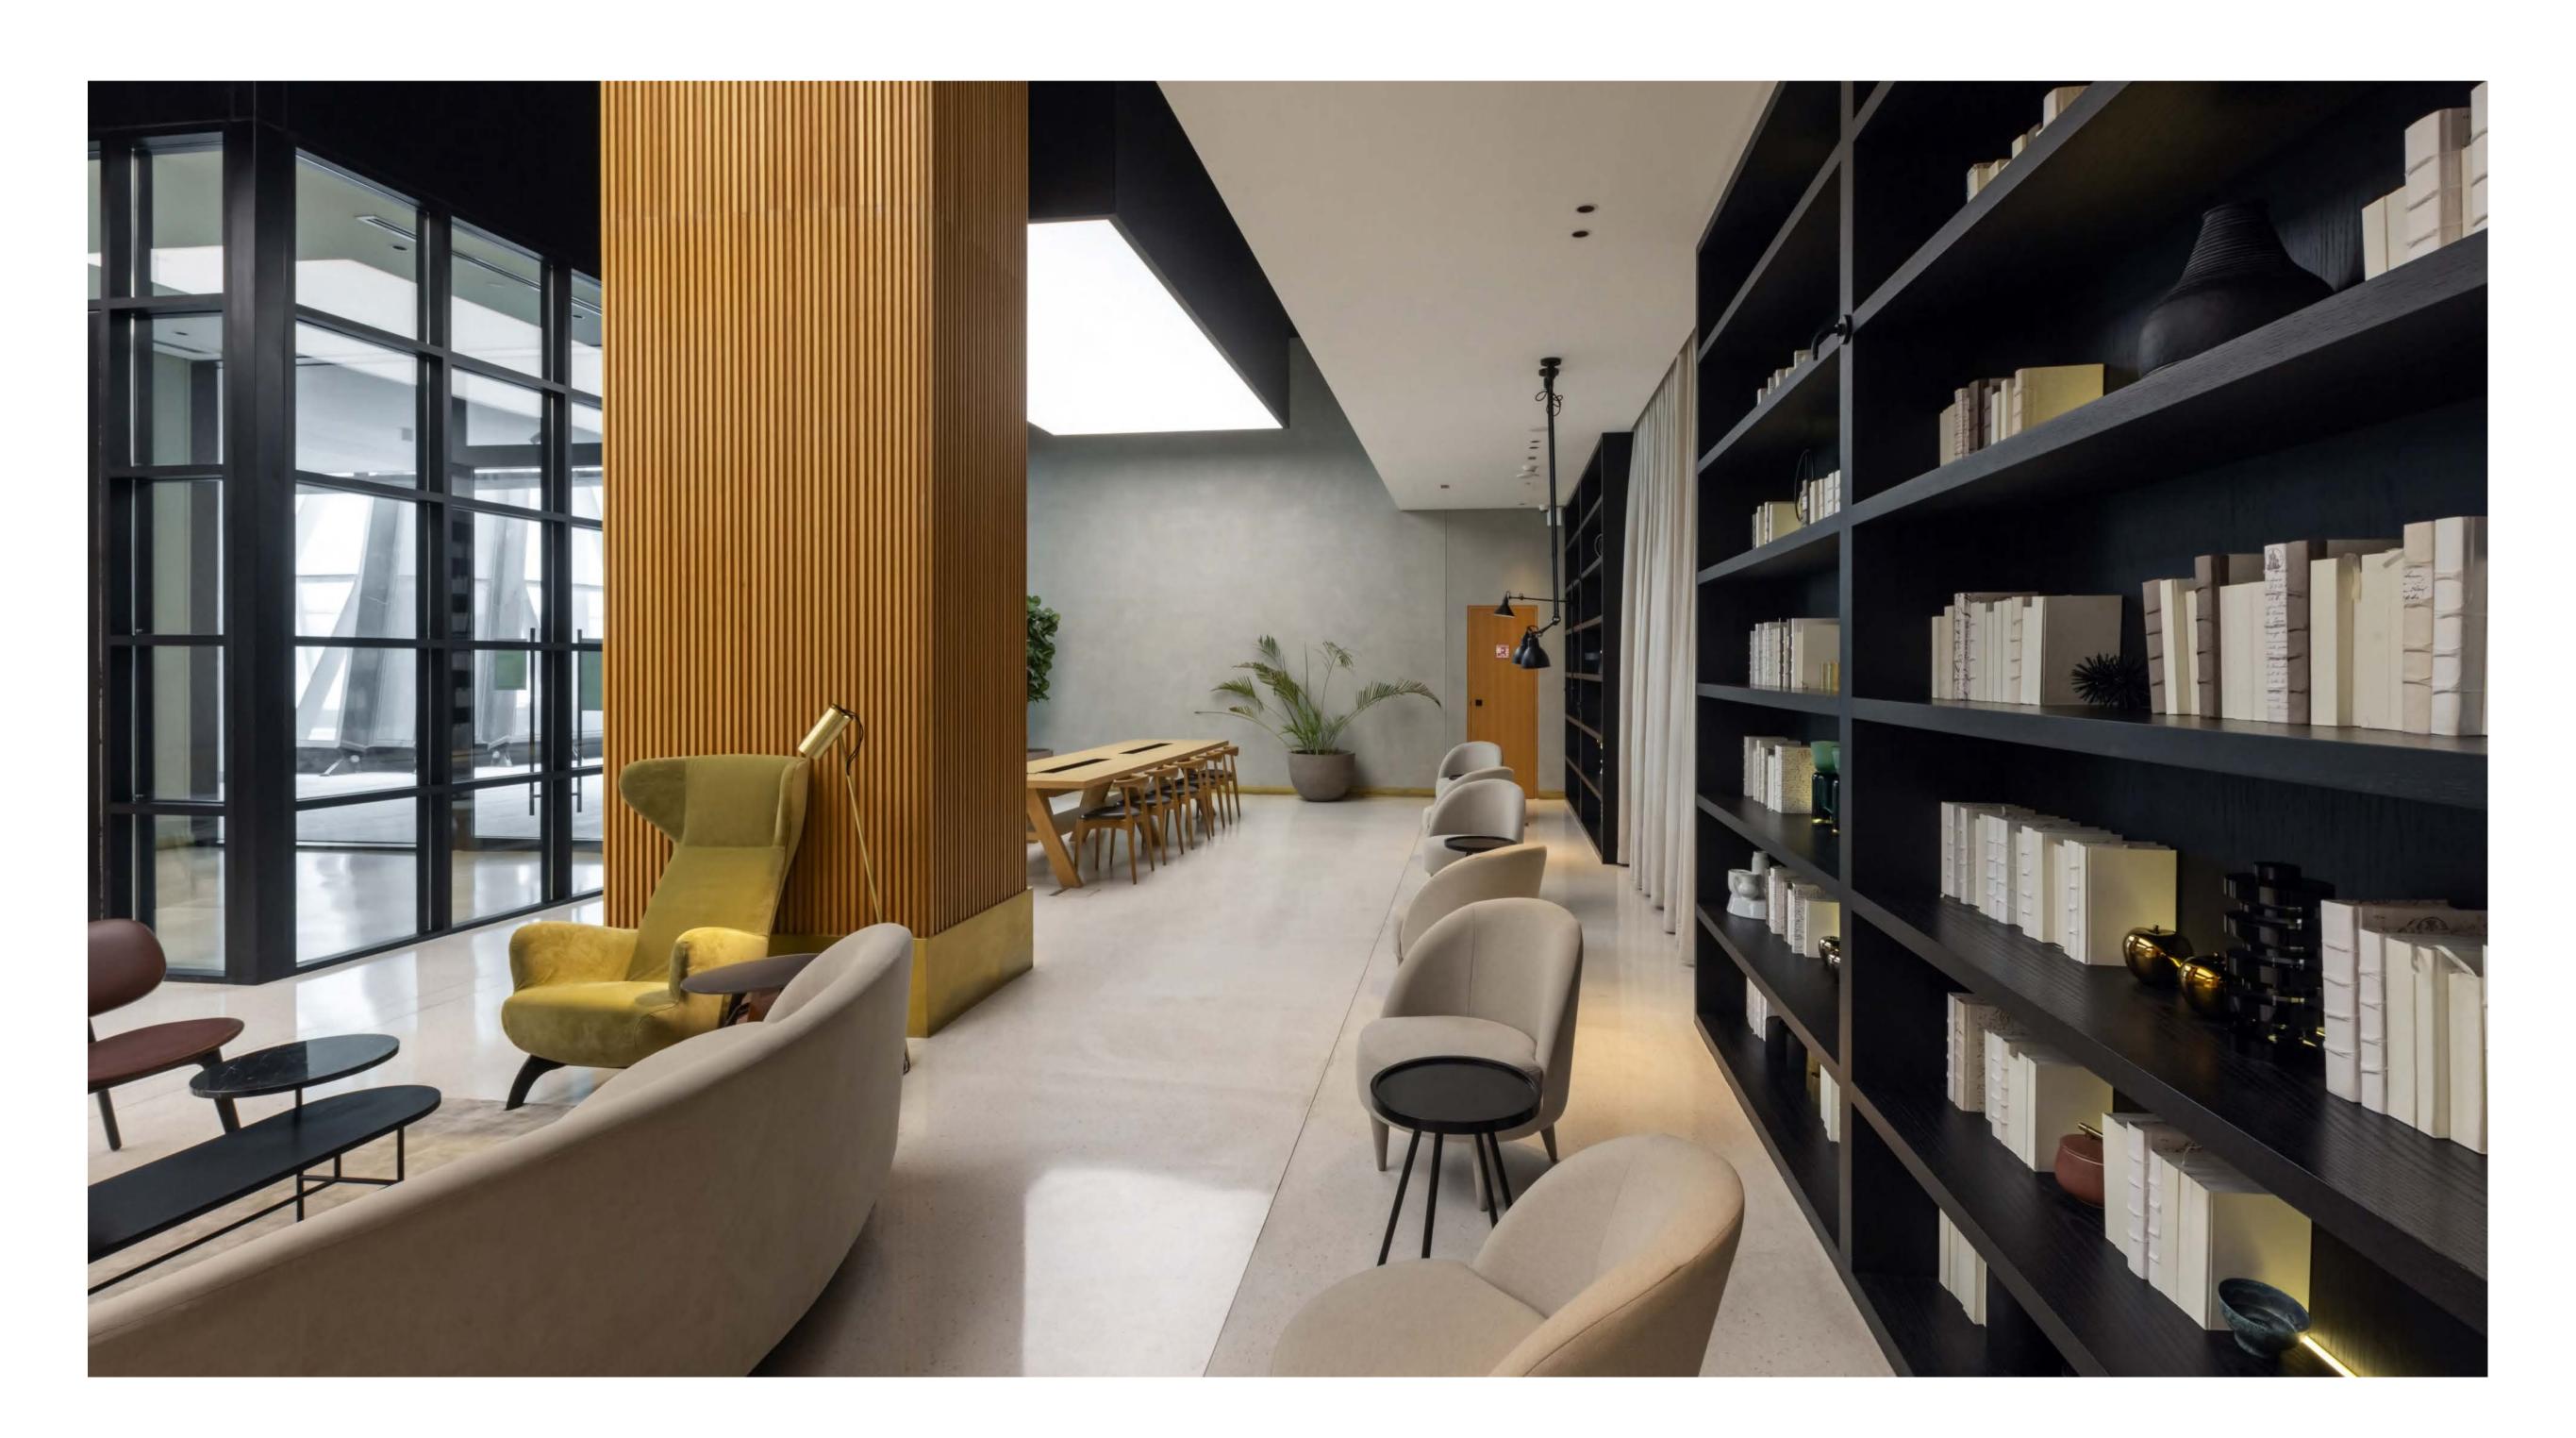

## COMMON AREAS

- Welcoming reception lobby incorporating bespoke concierge desk
- 24-hour security service
- Visitor seating lounge
- Feature lighting and bespoke design at reception
- 5 passenger lift and 1 service lift

## INTERIOR

- Bespoke laminated European-made doors
- Bespoke handles with luxurious matte black finishing throughout
- Bespoke fitted wardrobes in all bedrooms
  High quality Italian tiles